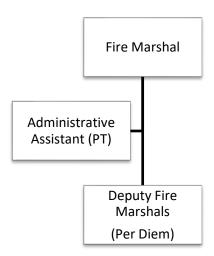

ulated by applicable state law and regulations.

### **PRIMARY PROGRAMS & SERVICES**

- Thorough investigation of all fire incidents in Town as per state law and regulations.
- Life Safety Inspections and overall safety of all public and private schools and daycare buildings.
- Life Safety Inspections of all commercial and new commercial construction occupancies in town as regulated by Connecticut General Statutes Chapter 541.
- Issuance of blasting, open burn and campfire, and tank (oil & propane) permits throughout town.
- Review and approval of commercial building plans including fire sprinkler systems for new construction, and remodels.
- Onsite inspection for removal and installation of underground fuel tanks, and installation of new tanks, including LPG.

### **ORGANIZATION CHART**



### **PERFORMANCE METRICS**

|                                                                                                                             | 2021 | 2022 | 2023 |
|-----------------------------------------------------------------------------------------------------------------------------|------|------|------|
| Fire investigations completed, and reports filed with the State Fire Marshal's Office: (2 fatal fires 1 open investigation) | 42   | 42   | 58   |
| Completed Life Safety Inspections:                                                                                          | 165  | 208  | 244  |
| CT State Blasting Permits Issued                                                                                            | 18   | 26   | 22   |
| Assist residents with