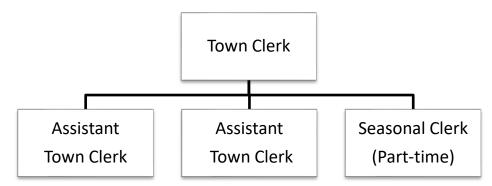

## FIRE HYDRANT SERVICE, FIRE MARSHAL, EMERGENCY MANAGEMENT, EMS

| ACCOUNT                   | ACCOUNT DESCRIPTION               | F  | ISCAL YEAR | FISCAL YEA | \R   | FISCAL YEAR  |              |     | FISC      | CAL YE | EAR 2024-2 | 2025     |      |                 | BUD           | GET     |
|---------------------------|-----------------------------------|----|------------|------------|------|--------------|--------------|-----|-----------|--------|------------|----------|------|-----------------|---------------|---------|
|                           |                                   |    | 2022-2023  | 2023-202   | 4    | 2023-2024    |              |     | Α         | ADJUS  | TMENTS     |          |      | BUDGET AS       | CHANG         | E FROM  |
|                           |                                   |    |            | 12/31/23   | :    | REVISED      | SUBMITTED    |     | FIRST     | T      | OWN        | TOTAL    |      | PROPOSED BY THE | (             | 0       |
| FIRE HYDRANT SERVICE:     | Dept 0430                         |    | ACTUAL     | YTD ACTU   | AL   | BUDGET       | BY DEPTS     | SEL | .ECTMAN   | со     | UNCIL      | ADJUSTME | NTS  | TOWN COUNCIL    | \$ CHG        | % CHG   |
| 1001-10-15103-0430-151600 | WATER DISTRIBUTION SYSTEM         | \$ | 631,316    | \$ 252     | ,264 | \$ 674,416   | \$ 676,586   | \$  | -         | \$     | -          | \$       | -    | \$ 676,586      | \$<br>2,170   | 0.32%   |
|                           |                                   |    |            |            |      |              |              |     |           |        |            |          |      |                 |               |         |
| FIRE MARSHAL:             | Dept 0440                         |    |            |            |      |              |              |     |           |        |            |          |      |                 |               |         |
| 1001-10-15103-0440-150001 | FIRE MAR SALARY ADMIN             | \$ | 72,800     | \$ 37      | ,560 | \$ 74,818    | \$ 77,152    | \$  | -         | \$     | -          | \$       | -    | \$ 77,152       | \$<br>2,334   | 3.12%   |
| 1001-10-15103-0440-150005 | FIRE MAR SALARY PT                | \$ | 20,410     | \$ 11      | ,505 | \$ 29,642    | \$ 29,642    | \$  | -         | \$     | -          | \$       | -    | \$ 29,642       | \$<br>0       | 0.00%   |
| 1001-10-15103-0440-150015 | FIRE MAR OVERTIME                 | \$ | 2,195      | \$ 1       | ,097 | \$ 2,000     | \$ 2,000     | \$  | -         | \$     | -          | \$       | -    | \$ 2,000        | \$<br>-       | 0.00%   |
| 1001-10-15103-0440-153145 | FIRE MAR EQUIPMENT                | \$ | 662        | \$         | 141  | \$ 1,600     | \$ 1,600     | \$  | -         | \$     | -          | \$       | -    | \$ 1,600        | \$<br>-       | 0.00%   |
| 1001-10-15103-0440-153385 | FIRE MAR OFFICE EXPENSE           | \$ | 1,948      | \$ 1       | ,358 | \$ 1,400     | \$ 3,450     | \$  | - 1       | \$     | -          | \$       | -    | \$ 3,450        | \$<br>2,050   | 146.43% |
| 1001-10-15103-0440-153390 | FIRE MAR OPERATING EXP            | \$ | 4,962      | \$         | 486  | \$ 3,000     | \$ 3,500     | \$  | - 1       | \$     | -          | \$       | -    | \$ 3,500        | \$<br>500     | 16.67%  |
| 1001-10-15103-0440-153579 | FIRE MAR VEHICLE FUEL             | \$ | 2,329      | \$ 1       | ,192 | \$ 2,935     | \$ 2,628     | \$  | -         | \$     | -          | \$       | -    | \$ 2,628        | \$<br>(307)   | -10.46% |
| 1001-10-15103-0440-153580 | FIRE MAR VEHICLE EXPENSE          | \$ | 812        | \$         | 25   | \$ 1,600     | \$ 1,600     | \$  | -         | \$     | -          | \$       | -    | \$ 1,600        | \$<br>-       | 0.00%   |
|                           | TOTAL FIRE MARSHAL                | \$ | 106,119    | \$ 53      | ,365 | \$ 116,995   | \$ 121,572   | \$  | - 1       | \$     | -          | \$       | -    | \$ 121,572      | \$<br>4,577   | 3.91%   |
|                           |                                   |    |            |            |      |              |              |     |           |        |            |          |      |                 |               |         |
|                           |                                   |    |            |            |      |              |              |     |           |        |            |          |      |                 |               |         |
| EMERGENCY MGMT            | Dept 0450                         |    |            |            |      |              |              |     |           |        |            |          |      |                 |               |         |
| 1001-10-15103-0450-150001 | EM MGMT SALARY ADMIN              | \$ | 7,000      | \$ 3       | ,500 | \$ 7,000     | \$ 7,000     | \$  | -         | \$     | -          | \$       | -    | \$ 7,000        | \$<br>-       | 0.00%   |
| 1001-10-15103-0450-150003 | EM MGMT SALARY OTHER              | \$ | 3,217      | \$         | 856  | \$ 6,000     | \$ 6,000     | \$  | -         | \$     | -          | \$       | -    | \$ 6,000        | \$<br>-       | 0.00%   |
| 1001-10-15103-0450-151650 | EM MGMT FAIRFIELD CTY HAZMT       | \$ | 3,000      | \$ 3       | ,500 | \$ 3,000     | \$ 3,500     | \$  | -         | \$     | -          | \$       | -    | \$ 3,500        | \$<br>500     | 16.67%  |
| 1001-10-15103-0450-153385 | EM MGMT OFFICE EXPENSE            | \$ | 74         | \$         | -    | \$ 750       | \$ 250       | \$  | -         | \$     | -          | \$       | -    | \$ 250          | \$<br>(500)   | -66.67% |
| 1001-10-15103-0450-153390 | EM MGMT OPERATING EXPENSE         | \$ | 14,614     | \$         | 409  | \$ 10,000    | \$ 9,725     | \$  | -         | \$     | -          | \$       | -    | \$ 9,725        | \$<br>(275)   | -2.75%  |
|                           | TOTAL EMERGENCY MGMT              | \$ | 27,905     | \$ 8       | ,265 | \$ 26,750    | \$ 26,475    | \$  | - 1       | \$     | -          | \$       | -    | \$ 26,475       | \$<br>(275)   | -1.03%  |
|                           |                                   |    |            |            |      |              |              |     |           |        |            |          |      |                 |               |         |
| EMS                       | Dept 0460                         |    |            |            |      |              |              |     |           |        |            |          |      |                 |               |         |
| 1001-10-15103-0460-150005 | EMS SALARY PT                     | \$ | 20,615     | \$ 18      | ,648 | \$ 36,504    | \$ 36,504    | \$  | -         | \$     | -          | \$       | -    | \$ 36,504       | \$<br>-       | 0.00%   |
| 1001-10-15103-0460-151270 | EMS VOLUNTEER ABATEMENT           | \$ | 15,454     | \$ 19      | ,988 | \$ 26,500    | \$ 26,750    | \$  | -         | \$     | -          | \$       | -    | \$ 26,750       | \$<br>250     | 0.94%   |
| 1001-10-15103-0460-153045 | EMS BUILDING & GROUND MAINTENANCE | \$ | 13,115     | \$ 8       | ,227 | \$ 16,695    | \$ 21,415    | \$  | -         | \$     | -          | \$       | -    | \$ 21,415       | \$<br>4,720   | 28.27%  |
| 1001-10-15103-0460-153060 | EMS COMMUNICATIONS                | \$ | 1,920      | \$         | 960  | \$ 5,564     | \$ 5,564     | \$  | -         | \$     | -          | \$       | -    | \$ 5,564        | \$<br>-       | 0.00%   |
| 1001-10-15103-0460-153075 | EMS CONTRACTED SERVICES           | \$ | 767,258    | \$ 405     | ,796 | \$ 806,539   | \$ 825,628   | \$  | -         | \$     | -          | \$       | -    | \$ 825,628      | \$<br>19,089  | 2.37%   |
| 1001-10-15103-0460-153145 | EMS EQUIPMENT EXPENSE             | \$ | 9,878      | \$ 1       | ,775 | \$ 10,000    | \$ 10,000    | \$  | -         | \$     | -          | \$       | -    | \$ 10,000       | \$<br>-       | 0.00%   |
| 1001-10-15103-0460-153385 | EMS OFFICE EXPENSE                | \$ | 3,324      | \$ 1       | ,004 | \$ 3,500     | \$ 3,850     | \$  | -         | \$     | -          | \$       | -    | \$ 3,850        | \$<br>350     | 10.00%  |
| 1001-10-15103-0460-153390 | EMS OPERATING EXPENSE             | \$ | 43,899     | \$ 12      | ,186 | \$ 42,827    | \$ 54,101    | \$  | -         | \$     | -          | \$       | -    | \$ 54,101       | \$<br>11,274  | 26.32%  |
| 1001-10-15103-0460-153540 | EMS TRAINING EXPENSE              | \$ | 15,033     | \$ 5       | ,598 | \$ 26,058    | \$ 44,000    | \$  | -         | \$     | -          | \$       | -    | \$ 44,000       | \$<br>17,942  | 68.85%  |
| 1001-10-15103-0460-153563 | EMS ELECTRIC                      | \$ | 17,164     | \$ 9       | ,641 | \$ 19,200    | \$ 23,678    | \$  | -         | \$     | -          | \$       | -    | \$ 23,678       | \$<br>4,478   | 23.32%  |
| 1001-10-15103-0460-153564 | EMS HEAT                          | \$ | 2,929      | \$ 1       | ,404 | \$ 10,472    | \$ 4,450     | \$  | -         | \$     | -          | \$       | -    | \$ 4,450        | \$<br>(6,022) | -57.51% |
| 1001-10-15103-0460-153565 | EMS UTILITIES OTHER               | \$ | 2,641      | \$ 1       | ,278 | \$ 3,199     | \$ 3,095     | \$  | -         | \$     | -          | \$       | -    | \$ 3,095        | \$<br>(104)   | -3.25%  |
| 1001-10-15103-0460-153579 | EMS VEHICLE FUEL                  | \$ | 19,246     | \$ 9       | ,037 | \$ 20,474    | \$ 24,108    | \$  | (6,108)   | \$     | -          | \$ (6,   | 108) | \$ 18,000       | \$<br>(2,474) | -12.08% |
| 1001-10-15103-0460-153580 | EMS VEHICLE EXPENSE               | \$ | 11,783     | \$ 2       | ,731 | \$ 13,000    | \$ 18,000    | \$  | -         | \$     | -          | \$       | -    | \$ 18,000       | \$<br>5,000   | 38.46%  |
|                           | TOTAL EMS                         | \$ | 944,261    | \$ 498     | ,273 | \$ 1,040,532 | \$ 1,101,143 | \$  | (6,108)   | \$     | -          | \$ (6,   | 108) | \$ 1,095,035    | \$<br>54,503  | 5.24%   |
|                           |                                   |    |            |            |      |              |              |     |           |        |            |          |      |                 |               |         |
|                           | TOTAL PUBLIC SAFETY               | \$ | 8,561,188  | \$ 4,222   | ,984 | \$ 9,257,883 | \$ 9,560,600 | \$  | (230,721) | \$     | -          | \$ (230, | 721) | \$ 9,329,879    | \$<br>71,996  | 0.78%   |

### PUBLIC WORKS - ADMINISTRATION, HIGHWAY/MAINTENANCE, SNOW REMOVAL, ROAD & BUILDING

| ACCOUNT                   | ACCOUNT DESCRIPTION              | FI  | SCAL YEAR | FISCAL YEAR |    | FISCAL YEAR  |    |           | FIS          | SCAL | YEAR 2024-2 | 2025 |                                               |     |              |    | BUD      | GET     |
|---------------------------|----------------------------------|-----|-----------|-------------|----|--------------|----|-----------|--------------|------|-------------|------|-----------------------------------------------|-----|--------------|----|----------|---------|
|                           |                                  | - 1 | 2022-2023 | 2023-2024   |    | 2023-2024    |    |           |              | ADJ  | IUSTMENTS   |      |                                               |     | BUDGET AS    |    | CHANGE   | FROM    |
| PUBLIC WORKS              | DEPTS 0500 - 0610                |     |           | 12/31/23    |    | REVISED      | 9  | SUBMITTED | FIRST        |      | TOWN        |      | TOTAL                                         | PRO | POSED BY THE |    | C        | ,       |
| PUBLIC WORKS ADMIN:       | Dept 0500                        |     | ACTUAL    | YTD ACTUAL  |    | BUDGET       |    | BY DEPTS  | SELECTMAN    |      | COUNCIL     | ADJ  | USTMENTS                                      | TC  | WN COUNCIL   |    | \$ CHG   | % CHG   |
| 1001-10-15105-0500-150001 | PW SALARY ADMIN                  | \$  | 107,457   | \$ 56,79    | 92 | \$ 113,350   | \$ | 113,350   | \$ -         | \$   | -           | \$   | -                                             | \$  | 113,350      | \$ | -        | 0.00%   |
| 1001-10-15105-0500-150003 | PW SALARY OTHER                  | \$  | 272,221   | \$ 161,7    | 23 | \$ 336,317   | \$ | 335,801   | \$ -         | \$   | -           | \$   | -                                             | \$  | 335,801      | \$ | (516)    | -0.15%  |
| 1001-10-15105-0500-150005 | PW SALARIES PT                   | \$  | 8,033     | \$ 3,9      | 93 | \$ 16,934    | \$ | 16,731    | \$ -         | \$   | -           | \$   | -                                             | \$  | 16,731       | \$ | (203)    | -1.20%  |
| 1001-10-15105-0500-150015 | PW OVERTIME                      | \$  | 1,116     | \$ 2,1      | 12 | \$ 3,144     | \$ | 3,144     | \$ -         | \$   | -           | \$   | -                                             | \$  | 3,144        | \$ | -        | 0.00%   |
| 1001-10-15105-0500-153385 | PW OFFICE EXPENSE                | \$  | 5,386     | \$ 3,1      | 54 | \$ 6,600     | \$ | 10,453    | \$ -         | \$   | -           | \$   | -                                             | \$  | 10,453       | \$ | 3,853    | 58.38%  |
| 1001-10-15105-0500-153390 | PW OPERATING EXPENSE             | \$  | 3,576     | \$ 8        | 54 | \$ 3,100     | \$ | 3,100     | \$ -         | \$   | -           | \$   | -                                             | \$  | 3,100        | \$ | -        | 0.00%   |
|                           | TOTAL PUBLIC WORKS ADMINSTRATION | \$  | 397,790   | \$ 228,6    | 68 | \$ 479,445   | \$ | 482,579   | \$ -         | \$   | -           | \$   | -                                             | \$  | 482,579      | \$ | 3,134    | 0.65%   |
|                           |                                  |     |           |             |    |              |    |           |              |      |             |      |                                               |     |              |    |          |         |
| PW HIGHWAY/MAINTENANCE:   | Dept 0510                        |     |           |             | _  |              | _  |           |              |      |             |      |                                               |     |              |    |          |         |
| 1001-10-15105-0510-150001 | PW SALARY HWY/MAINT ADMIN        | Ş   | 17,981    | \$ 43,3     | _  | \$ 87,338    | \$ | 90,058    |              | \$   | -           | \$   | -                                             | Ş   | 90,058       | \$ | 2,720    | 3.11%   |
| 1001-10-15105-0510-150003 | PW SALARY HWY/MAINT OTHER        | \$  | 1,165,283 | \$ 661,2    | _  | \$ 1,420,530 | \$ | 1,420,330 | \$ -         | \$   | -           | \$   | -                                             | \$  | 1,420,330    | \$ | (200)    | -0.01%  |
| 1001-10-15105-0510-150005 | PW SALARY HWY/MAINT PT           | \$  | -         | \$ 25,0     | _  | \$ 82,200    | \$ | 82,200    | \$ -         | \$   |             | \$   | -                                             | \$  | 82,200       | \$ | -        | 0.00%   |
| 1001-10-15105-0510-150015 | PW SALARY HWY/MAINT OVERTIME     | \$  | 25,431    | \$ 23,1     | _  | \$ 46,100    | \$ | 46,100    | \$ -         | \$   |             | \$   | -                                             | \$  | 46,100       | \$ | -        | 0.00%   |
| 1001-10-15105-0510-153075 | PW HWY/MAINT CONTRACTED SVCS     | \$  | 26,821    | \$ 4,4      | _  | \$ 31,700    | \$ | 80,700    | \$ (51,000)  | -    |             | \$   | (51,000)                                      | \$  | 29,700       | \$ | (2,000)  | -6.31%  |
| 1001-10-15105-0510-153390 | PW HWY/MAINT OPERATING EXPENSE   | \$  | 12,158    |             | _  | \$ 21,650    | \$ | 22,050    | т            | \$   |             | \$   |                                               | \$  | 22,050       | \$ | 400      | 1.85%   |
|                           | TOTAL HIGHWAY                    | \$  | 1,247,674 | \$ 766,79   | 90 | \$ 1,689,518 | Ş  | 1,741,438 | \$ (51,000)  | Ş    | -           | \$   | (51,000)                                      | Ş   | 1,690,438    | Ş  | 920      | 0.05%   |
| PW SNOW REMOVAL:          | Dept 0520                        |     |           |             |    |              |    |           |              |      |             |      |                                               | -   |              |    |          |         |
| 1001-10-15105-0520-150015 | PW SALARY SNOW OT                | Ś   | 72,467    | \$ -        |    | \$ 160,000   | Ś  | 160,000   | \$ -         | Ś    | -           | Ś    | -                                             | Ś   | 160,000      | Ś  | -        | 0.00%   |
| 1001-10-15105-0520-153075 | PW SNOW CONTRACTED SVCS          | Ś   | 3,690     |             |    | \$ 48,620    | Ś  |           | \$ (7,000)   | Ś    | -           | \$   | (7,000)                                       | Ś   | 48,620       | \$ | -        | 0.00%   |
| 1001-10-15105-0520-153390 | PW SNOW OPERATING EXP            | Ś   | 165,340   | \$ 38,6     | 27 | \$ 269,000   | Ś  | 324,100   | \$ (55,000)  | Ś    | -           | \$   | (55,000)                                      | Ś   | 269,100      | \$ | 100      | 0.04%   |
|                           | TOTAL SNOW REMOVAL               | \$  | 241,497   | \$ 38,6     | _  | \$ 477,620   | \$ | 539,720   | \$ (62,000)  | _    |             | \$   | (62,000)                                      | \$  | 477,720      | \$ | 100      | 0.02%   |
|                           |                                  |     | ·         | ,           |    |              |    | Ĺ         |              |      |             |      | <u>, , , , , , , , , , , , , , , , , , , </u> |     | ·            |    |          |         |
| PW ROAD & BUILDING:       | Dept 0530                        |     |           |             |    |              |    |           |              |      |             |      |                                               |     |              |    |          |         |
| 1001-10-15105-0530-151700 | PW DRAINAGE IMPROVEMENT          | \$  | 62,919    | \$ 47,9     | 50 | \$ 67,625    | \$ | 67,625    | \$ -         | \$   | -           | \$   | -                                             | \$  | 67,625       | \$ | -        | 0.00%   |
| 1001-10-15105-0530-151720 | PW HWY PAVING/MAINT              | \$  | 656,810   | \$ 454,9    | )5 | \$ 664,000   | \$ | 1,000,000 | \$ (380,166) | \$   | -           | \$   | (380,166)                                     | \$  | 619,834      | \$ | (44,166) | -6.65%  |
| 1001-10-15105-0530-151740 | PW TRAFFIC SIGNS & LINES         | \$  | 45,617    | \$ 38,9     | 20 | \$ 49,309    | \$ | 64,818    | \$ (12,000)  | \$   | -           | \$   | (12,000)                                      | \$  | 52,818       | \$ | 3,509    | 7.12%   |
| 1001-10-15105-0530-151750 | PW STREET LIGHTS                 | \$  | 19,236    | \$ 9,8      | 21 | \$ 20,887    | \$ | 17,500    | \$ -         | \$   | -           | \$   | -                                             | \$  | 17,500       | \$ | (3,387)  | -16.22% |
| 1001-10-15105-0530-153045 | PW BUILDING & GROUND MAINTENANCE | \$  | 20,962    | \$ 12,4     | 57 | \$ 21,778    | \$ | 56,246    | \$ -         | \$   | -           | \$   | -                                             | \$  | 56,246       | \$ | 34,468   | 158.27% |
| 1001-10-15105-0530-153145 | PW EQUIPMENT                     | \$  | 2,592     | \$ 7-       | 16 | \$ 12,000    | \$ | 12,000    | \$ -         | \$   | -           | \$   | -                                             | \$  | 12,000       | \$ | -        | 0.00%   |
| 1001-10-15105-0530-153390 | PW TREE WARD OPERATING EXP       | \$  | 89,500    | \$ 13,5     | 15 | \$ 101,500   | \$ | 119,500   | \$ (18,000)  | \$   | -           | \$   | (18,000)                                      | \$  | 101,500      | \$ | -        | 0.00%   |
| 1001-10-15105-0530-153485 | PW R & M EQUIPMENT               | \$  | 144,015   | \$ 80,2     | 36 | \$ 171,832   | \$ | 169,000   | \$ -         | \$   | -           | \$   | -                                             | \$  | 169,000      | \$ | (2,832)  | -1.65%  |
| 1001-10-15105-0530-153563 | PW ELECTRIC                      | \$  | 11,924    | \$ 6,6      | 17 | \$ 20,800    | \$ | 20,800    | \$ -         | \$   | -           | \$   | -                                             | \$  | 20,800       | \$ | -        | 0.00%   |
| 1001-10-15105-0530-153564 | PW HEAT                          | \$  | 23,094    | \$ 3,2      | 12 | \$ 19,748    | \$ | 18,046    | \$ -         | \$   | -           | \$   | -                                             | \$  | 18,046       | \$ | (1,702)  | -8.62%  |
| 1001-10-15105-0530-153579 | PW VEHICLE FUEL                  | \$  | 96,241    | \$ 45,9     | 97 | \$ 178,004   | \$ | 155,595   | \$ -         | \$   | -           | \$   | -                                             | \$  | 155,595      | \$ | (22,409) | -12.59% |
|                           | TOTAL ROAD AND BUILDING          | \$  | 1,172,911 | \$ 714,4    | 37 | \$ 1,327,483 | \$ | 1,701,130 | \$ (410,166) | \$   | -           | \$   | (410,166)                                     | \$  | 1,290,964    | \$ | (36,519) | -2.75%  |
|                           |                                  |     |           |             |    |              |    |           |              |      |             |      |                                               |     |              |    |          |         |
|                           | TOTAL PUBLIC WORKS               | \$  | 3,059,871 | \$ 1,748,5  | 72 | \$ 3,974,066 | \$ | 4,464,867 | \$ (523,166) | \$   | -           | \$   | (523,166)                                     | \$  | 3,941,701    | \$ | (32,365) | -0.81%  |

### SOLID WASTE, RECYCLING

| ACCOUNT                   | ACCOUNT DESCRIPTION            | FISC | CAL YEAR | FISCAL | YEAR    | FISCAL YEAR |    |           | F         | ISCAL | YEAR 2024- | 2025   |       |                 | BUD        | GET    |
|---------------------------|--------------------------------|------|----------|--------|---------|-------------|----|-----------|-----------|-------|------------|--------|-------|-----------------|------------|--------|
|                           |                                | 20   | 22-2023  | 2023-2 | 2024    | 2023-2024   |    |           |           | ADJ   | USTMENTS   |        |       | BUDGET AS       | CHANG      | E FROM |
| SANITATION                |                                |      |          | 12/31  | 1/23    | REVISED     | S  | SUBMITTED | FIRST     |       | TOWN       | TO     | ΊΑL   | PROPOSED BY THE |            | 0      |
| PW SOLID WASTE:           | Dept 0600                      | А    | CTUAL    | YTD AC | TUAL    | BUDGET      |    | BY DEPTS  | SELECTMAN |       | COUNCIL    | ADJUST | MENTS | TOWN COUNCIL    | \$ CHG     | % CHG  |
| 1001-10-15105-0600-150005 | PW SOL WASTE SALARY PT         | \$   | 7,539    | \$     | 3,927   | \$ 15,769   | \$ | 15,910    | \$ -      | \$    | -          | \$     | -     | \$ 15,910       | \$ 141     | 0.89%  |
| 1001-10-15105-0600-151770 | PW SOL WASTE LANDFILL OP       | \$   | 4,260    | \$     | 680     | \$ 24,800   | \$ | 24,800    | \$ -      | \$    | -          | \$     | -     | \$ 24,800       | \$ -       | 0.00%  |
| 1001-10-15105-0600-153563 | PW SOL WASTE ELECTRIC          | \$   | 896      | \$     | 411     | \$ 871      | \$ | 1,036     | \$ -      | \$    | -          | \$     | -     | \$ 1,036        | \$ 165     | 18.94% |
|                           | TOTAL PUBLIC WORKS SOLID WASTE | \$   | 12,695   | \$     | 5,018   | \$ 41,440   | \$ | 41,746    | \$ -      | \$    | -          | \$     | -     | \$ 41,746       | \$ 306     | 0.74%  |
|                           |                                |      |          |        |         |             |    |           |           |       |            |        |       |                 |            |        |
| PW RECYCLING:             | Dept 0610                      |      |          |        |         |             |    |           |           |       |            |        |       |                 |            |        |
| 1001-10-15105-0610-151780 | PW RECYCLING HAZ WASTE DAY     | \$   | 7,396    | \$     | 14,995  | \$ 8,900    | \$ | 16,500    | \$ -      | \$    | -          | \$     | -     | \$ 16,500       | \$ 7,600   | 85.39% |
| 1001-10-15105-0610-151790 | PW RECYCLING TRANSFER STATN    | \$   | 25,469   | \$     | 8,470   | \$ 30,000   | \$ | 30,000    | \$ -      | \$    | -          | \$     | -     | \$ 30,000       | \$ -       | 0.00%  |
| 1001-10-15105-0610-153075 | PW RECYCLING CONTRACTED SVCS   | \$   | 395,417  | \$ 2   | 244,232 | \$ 479,861  | \$ | 475,655   | \$ -      | \$    | -          | \$     | -     | \$ 475,655      | \$ (4,206) | -0.88% |
|                           | TOTAL PUBLIC WORKS RECYCLING   | \$   | 428,281  | \$ 2   | 267,696 | \$ 518,761  | \$ | 522,155   | \$ -      | \$    | -          | \$     | -     | \$ 522,155      | \$ 3,394   | 0.65%  |
|                           |                                |      |          |        |         |             |    |           |           |       |            |        |       |                 |            |        |
|                           | TOTAL SANITATION               | \$   | 440,977  | \$ 2   | 272,715 | \$ 560,201  | \$ | 563,901   | \$ -      | \$    | -          | \$     | -     | \$ 563,901      | \$ 3,700   | 0.66%  |

### **HEALTH, SOCIAL SERVICES**

| ACCOUNT                   | ACCOUNT DESCRIPTION       | FISC | CAL YEAR | FISCAL YEAR | FISCAL YEAR |          |           | FI        | SCAL Y | EAR 2024-2 | 2025     |     |                 | ı       | UDGET      |
|---------------------------|---------------------------|------|----------|-------------|-------------|----------|-----------|-----------|--------|------------|----------|-----|-----------------|---------|------------|
|                           |                           | 202  | 22-2023  | 2023-2024   | 2023-2024   |          |           |           | ADJUS  | TMENTS     |          |     | BUDGET AS       | CHA     | NGE FROM   |
| HEALTH AND WELFARE        | DEPTS 0700 - 0710         |      |          | 12/31/23    | REVISED     | 9        | SUBMITTED | FIRST     | T      | OWN        | TOTAL    |     | PROPOSED BY THE |         | 0          |
| HEALTH DEPARTMENT:        | Dept 0700                 | Α    | CTUAL    | YTD ACTUAL  | BUDGET      |          | BY DEPTS  | SELECTMAN | co     | UNCIL      | ADJUSTME | NTS | TOWN COUNCIL    | \$ CHG  | % CHG      |
| 1001-10-15109-0700-150001 | HEALTH SALARY ADMIN       | \$   | 112,108  | \$ 55,769   | \$ 111,600  | \$       | 111,600   | \$ -      | \$     | -          | \$       | -   | \$ 111,600      | \$ -    | 0.00       |
| 1001-10-15109-0700-150003 | HEALTH SALARY OTHER       | \$   | 95,612   | \$ 61,174   | \$ 200,175  | \$       | 202,610   | \$ -      | \$     | -          | \$       | -   | \$ 202,610      | \$ 2,4  | 35 1.22    |
| 1001-10-15109-0700-150005 | HEALTH SALARY PT          | \$   | 19,121   | \$ 8,820    | \$ 19,828   | \$       | 22,032    | \$ -      | \$     | -          | \$       | -   | \$ 22,032       | \$ 2,2  | 03 11.11   |
| 1001-10-15109-0700-150600 | HEALTH EDUCATION          | \$   | 138      | \$ 60       | \$ 500      | \$       | 500       | \$ -      | \$     | -          | \$       | -   | \$ 500          | \$ -    | 0.00       |
| 1001-10-15109-0700-153065 | HEALTH CONSULTANT FEES    | \$   | 1,902    | \$ -        | \$ -        | \$       | 3,200     | \$ -      | \$     | -          | \$       | -   | \$ 3,200        | \$ 3,2  | 0.00       |
| 1001-10-15109-0700-153385 | HEALTH OFFICE EXPENSE     | \$   | 1,917    | \$ 379      | \$ 1,800    | \$       | 1,800     | \$ -      | \$     | -          | \$       | -   | \$ 1,800        | \$ -    | 0.00       |
| 1001-10-15109-0700-153390 | HEALTH OPERATING EXPENSE  | \$   | 3,428    | \$ 4,601    | \$ 2,575    | \$       | 3,050     | \$ -      | \$     | -          | \$       | -   | \$ 3,050        | \$ 4    | 75 18.45   |
| 1001-10-15109-0700-153579 | HEALTH VEHICLE FUEL       | \$   | 401      | \$ 478      | \$ 1,239    | \$       | 1,069     | \$ -      | \$     | -          | \$       | -   | \$ 1,069        | \$ (1   | 70) -13.72 |
| 1001-10-15109-0700-153580 | HEALTH VEHICLE EXPENSE    | \$   | 256      | \$ 353      | \$ 654      | \$       | 740       | \$ -      | \$     | -          | \$       | -   | \$ 740          | \$      | 36 13.15   |
|                           | TOTAL HEALTH DEPARTMENT   | \$   | 234,883  | \$ 131,635  | \$ 338,371  | \$       | 346,600   | \$ -      | \$     | -          | \$       | -   | \$ 346,600      | \$ 8,2  | 29 2.43    |
|                           |                           |      |          |             |             |          |           |           |        |            |          |     |                 |         |            |
| SOCIAL SERVICES:          | Dept 0710                 |      |          |             |             |          |           |           |        |            |          |     |                 |         |            |
| 1001-10-15109-0710-150005 | SOC SVC SALARY PT         | \$   | 68,578   | \$ 36,150   | \$ 75,397   | \$       | 75,398    | \$ -      | \$     | -          | \$       | -   | \$ 75,398       | \$      | 1 0.00     |
| 1001-10-15109-0710-151820 | SOC SVC RELIEF            | \$   | -        | \$ 93       | \$ 1,000    | \$       | 1,000     | \$ -      | \$     | -          | \$       | -   | \$ 1,000        | \$ -    | 0.00       |
| 1001-10-15109-0710-153385 | SOC SVC OFFICE EXPENSE    | \$   | 814      | \$ 228      | \$ 1,250    | \$       | 1,250     | \$ -      | \$     | -          | \$       | -   | \$ 1,250        | \$ -    | 0.00       |
| 1001-10-15109-0710-153390 | SOC SVC OPERATING EXPENSE | \$   | 1,069    | \$ -        | \$ 1,600    | \$       | 2,622     | \$ -      | \$     | -          | \$       | -   | \$ 2,622        | \$ 1,0  | 22 63.86   |
| 1001-10-15109-0710-153485 | SOC SVC R & M EQUIPMENT   | \$   | 2,492    | \$ 1,239    | \$ 3,623    | \$       | 3,964     | \$ -      | \$     | -          | \$       | -   | \$ 3,964        | \$ 3    | 9.42       |
| 1001-10-15109-0710-153563 | SOC SVC ELECTRIC          | \$   | 3,647    | \$ 2,611    | \$ 5,000    | \$       | 5,600     | \$ -      | \$     | -          | \$       | -   | \$ 5,600        | \$ 6    | 00 12.00   |
| 1001-10-15109-0710-153564 | SOC SVC HEAT              | \$   | 3,057    | \$ 705      | \$ 3,291    | \$       | 3,008     | \$ -      | \$     | -          | \$       | -   | \$ 3,008        | \$ (2   | -8.60      |
| 1001-10-15109-0710-153565 | SOC SVC UTILITIES OTHER   | \$   | 2,462    | \$ 1,415    | \$ 2,870    | \$       | 3,050     | \$ -      | \$     | -          | \$       | -   | \$ 3,050        | \$ 1    | 30 6.27    |
|                           | TOTAL SOCIAL SERVICES     | \$   | 82,119   | \$ 42,441   | \$ 94,031   | \$       | 95,892    | \$ -      | \$     | -          | \$       | -   | \$ 95,892       | \$ 1,8  | 51 1.98    |
|                           |                           |      |          |             |             | <u> </u> |           |           |        |            |          |     |                 |         |            |
|                           | TOTAL HEALTH & WELFARE    | \$   | 317,002  | \$ 174,076  | \$ 432,402  | \$       | 442,492   | \$ -      | \$     | -          | \$       | -   | \$ 442,492      | \$ 10,0 | 2.33       |