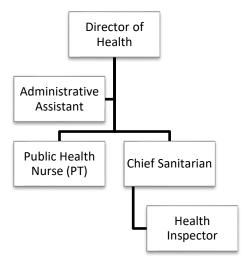

## **BUDGET HIGHLIGHTS**

- Increase in Insurance line based upon projected 20% increase in medical insurance over FY24 rates, adjusted for staffing & coverage changes. Actual rates anticipated mid-April.
- Increase to LAP Insurance of 3% over FY24 rate.

- Increase to WC Insurance of 5% over FY24 rate.
- Increase to Prudential of 14% over FY24 rate, due to wage adjustments and renewal.
- Increase to HR Contracted Services of 10% over FY24.
- Increase in Wage Adjustments for open collective bargaining agreements.
- Decrease in Education line based upon trend of utilization of this benefit program.
- Decrease in Unemployment Compensation line based upon trend/future utilization.
- Decrease in HR Office Expense line based on switch from color to black only toner.

| BUDGET - DEPARTMENT OF HUMAN RESOURCES |                              |               | 23-24        | 23-24        | 24-25             | 24-25  | 24-25  | 24-25   | 24-25        | 2023-2024 TO | 2024-2025 |
|----------------------------------------|------------------------------|---------------|--------------|--------------|-------------------|--------|--------|---------|--------------|--------------|-----------|
| EXPENDITURES: Dept 0110                |                              | <u>Actual</u> | YTD 12/31/23 | Final Budget | <u>Department</u> | FS Adj | TC Adj | BOF Adj | Total Budget | \$ CHG       | % CHG     |
| 1001-10-15101-0110-150001              | HR SALARY ADMIN              | 103,470       | 53,144       | 106,400      | 106,400           | -      | -      | -       | 106,400      | -            | 0.00%     |
| 1001-10-15101-0110-150003              | HR SALARY OTHER              | 34,086        | 16,770       | 34,845       | 34,845            | -      | -      | -       | 34,845       | -            | 0.00%     |
| 1001-10-15101-0110-150600              | HR EDUCATION                 | 1,879         | 302          | 12,000       | 7,500             | -      | -      | -       | 7,500        | (4,500)      | -37.50%   |
| 1001-10-15101-0110-150610              | HR SAFETY COMMITTEE          | 1,538         | 524          | 2,500        | 2,500             | -      | -      | -       | 2,500        | -            | 0.00%     |
| 1001-10-15101-0110-150620              | HR WAGE ADJUSTMENTS          | 163,464       | 10,000       | 285,740      | 981,328           | -      | -      | -       | 981,328      | 695,588      | 243.43%   |
| 1001-10-15101-0110-150630              | HR INSURANCE                 | 3,089,550     | 1,864,293    | 3,694,204    | 4,019,328         | -      | -      | -       | 4,019,328    | 325,124      | 8.80%     |
| 1001-10-15101-0110-150640              | HR UNEMPLOYMENT COMPENSATION | 13,124        | -            | 7,000        | 5,000             | -      | -      | -       | 5,000        | (2,000)      | -28.57%   |
| 1001-10-15101-0110-150650              | HR FICA & MEDICARE ER TAXES  | 819,583       | 408,083      | 872,481      | 883,488           | -      | -      | -       | 883,488      | 11,007       | 1.26%     |
| 1001-10-15101-0110-150690              | HR LOSS CONTROL              | 36,866        | 8,712        | 27,610       | 27,230            | -      | -      | -       | 27,230       | (380)        | -1.38%    |
| 1001-10-15101-0110-153075              | HR CONTRACTED SERVICES       | 20,000        | 11,600       | 20,000       | 22,000            | -      | -      | -       | 22,000       | 2,000        | 10.00%    |
| 1001-10-15101-0110-153385              | HR OFFICE EXPENSE            | 1,166         | 1,087        | 1,800        | 1,400             | -      | -      | -       | 1,400        | (400)        | -22.22%   |
| 1001-10-15101-0110-153409              | HR OPEB                      | 188,225       | -            | 101,767      | 104,435           | -      | -      | -       | 104,435      | 2,668        | 2.62%     |
| 1001-10-15101-0110-153410              | HR RETIREMENT PLANS          | 415,304       | 58,468       | 314,345      | 337,624           | -      | -      | -       | 337,624      | 23,279       | 7.41%     |
| 1001-10-15101-0110-153415              | HR PERSONNEL ADMINISTRATION  | 645           | 365          | 1,000        | 1,000             | -      | -      | -       | 1,000        | -            | 0.00%     |
| 1001-10-15101-0110-153430              | HR POLICE DISABILITY         | 57,737        | 27,889       | 65,000       | 65,000            | -      | -      | -       | 65,000       | -            | 0.00%     |
| 1001-10-15101-0110-153005              | HR ADMINISTRATION CHARGEBACK | (5,400)       | (2,780)      | (5,560)      | (5,560)           | -      | -      | -       | (5,560)      | -            | 0.00%     |
|                                        | TOTAL HUMAN RESOURCES:       | 4,941,238     | 2,458,458    | 5,541,131    | 6,593,517         | -      | -      | -       | 6,593,517    | 1,052,386    | 18.99%    |

| SALARY DETAIL - DEPARTMENT | Budget                                     | Budget       |         |         |
|----------------------------|--------------------------------------------|--------------|---------|---------|
|                            | Dept 0110                                  |              | 23-24   | 24-25   |
| 1001-10-15101-0110-150001  | Director of Human Resources-Ad             | lmin         | 106,400 | 106,400 |
|                            | Longevity                                  | <u></u>      | -       | -       |
|                            |                                            | Total Admin: | 106,400 | 106,400 |
| 1001-10-15101-0110-150003  | 1-0110-150003 PT Human Resources Assistant |              | 34,845  | 34,845  |
|                            |                                            | Total Other: | 34,845  | 34,845  |
|                            | Total Human Resources:                     | _            | 141,245 | 141,245 |
|                            | Headcount-FT                               |              | 1       | 1       |
|                            | Headcount-PT                               |              | 1       | 1       |
|                            |                                            |              |         |         |

| Hours/yr     | Hrly Rate   | \$ Aı | mount  | Hours/y | r   | - 1 | Hrly Rate | \$ A | mount        |
|--------------|-------------|-------|--------|---------|-----|-----|-----------|------|--------------|
| <u>23-24</u> | 23-24       |       | 23-24  | 24-25   |     |     | 24-25     |      | <u>24-25</u> |
| 1,300        | \$<br>26.80 | \$    | 34,845 | 1,      | 300 | \$  | 26.80     | \$   | 34,845       |