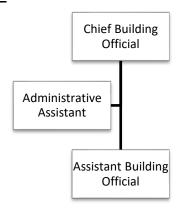

#### **PRIMARY PROGRAMS & SERVICES**

- Registers voters from DMV, online, and in-person applications; ensures accuracy of voting records, conducts annual voter canvass, and maintains accurate records for the 13,002 active and 1,237 inactive voters in Monroe.
- Oversees the operation of the polls during general elections, primaries, referenda, town meetings and adjourned town meetings; appoints and trains Election Officials; prepares polling places; conducts Early Voting sessions and Same Day Registration sessions.
- Responsible for the maintenance, testing and security of the optical scan voting machines, the ballot marking systems for disabled voters (IVS) and all other equipment used in elections.
- Conducts mandated voter enrollment sessions before elections and special high school student (age 17) registration sessions.
- Collaborates with the Town Clerk's office to ensure the availability, eligibility and accurate counting of Absentee Ballots.
- Represents Monroe at mandated Registrars of Voters Association of Connecticut (ROVAC) and Secretary of State Conventions; Fairfield County ROVAC meetings, and any other special sessions required by the Secretary of State's office.

## **ORGANIZATION CHART**

## SIGNIFICANT ACCOMPLISHMENTS

- From July 1<sup>st</sup> December 19<sup>th</sup>, added 359 voters, changed the status of 322 voters (including party changes), and removed 410 voters from our list.
- Completed annual canvass of voters, including the processing of residents moving in/out of town, inactive voters, the identification and removal of duplicate registrations. This included a thorough review and contact with all registered voters who had not voted in 4+ years.
- Successful recruitment drive resulted in several new Election Officials, including new Moderators.

- Moderator certification training provided for 8 new Moderators and recertification for 11 existing Moderators.
- Significant improvements to our Election Official training programs, including:
  - o Improved online and in person training presentations for our Election Officials to reflect implementation of Early Voting, including Connecticut Voter Registration System training for Early Voting Election Officials;
  - o Trained both new and existing Election Officials for the Municipal Election, Presidential Preference Primary and budget referendum.
- Attended monthly virtual training sessions with the Secretary of State and her staff.
- Attended in person training sessions and conferences to address Early Voting, including training on changes to the Connecticut Voter Registration System and Election Management System for Early Voting.
- Implemented Early Voting for the Presidential Preference Primary.
- Conducted Municipal Election, Presidential Preference Primary and Budget referendum.
- Addressed security of Presidential Preference Primary and Referendum when schools are in session.
- Integrated legislative changes made to elections and election enforcement statutes.
- Continued to improve communication with Election Officials, school officials, Town Hall officials, and the Town Clerk's Office.