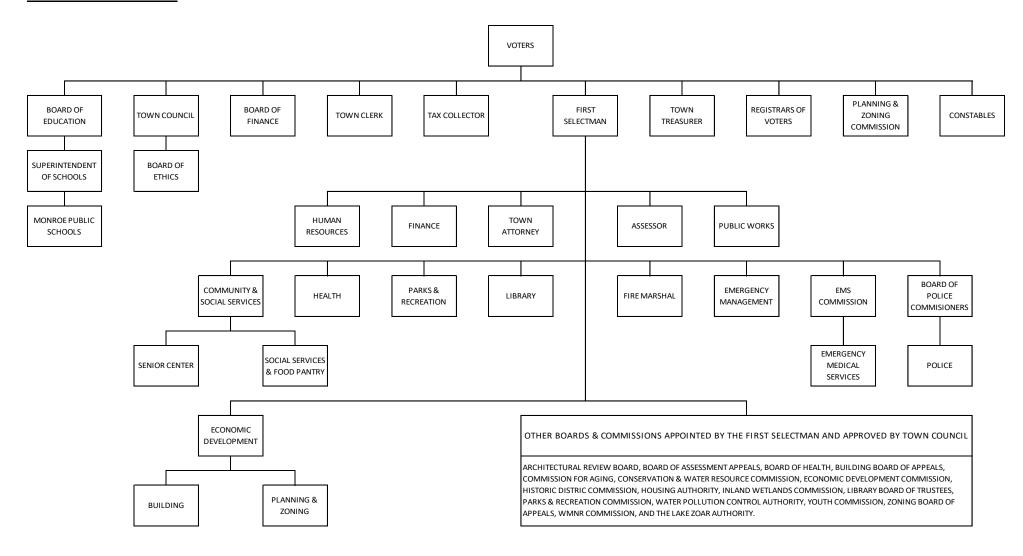

d and support.

#### Updates for the Budget as Proposed by the Town Council:

- 1. Town Council voted on March 11, 2024 with unanimous vote to donate the amount of \$10,000 to The Center for Family Justice which served 267 Monroe residents last fiscal year at a cost of \$86,961.
- 2. Town Council voted on March 11, 2024 to also restore \$10,320 to Part-Time Library Salaries with my full support after meeting with Library Director Nicole Cignoli about existing and future beneficial community programs at the library.

This added a total of \$20,320 to the proposed FY25 budget and increased the projected tax rate from 2.03% to 2.06%. The budget now moves to the Board of Finance for their review.



Thank you for your attention,

Terrence P. Rooney
First Selectman

### **ORGANIZATION CHART**



### GRAND LIST AND MILL RATE DATA FOR THE LAST 10 YEARS

Last Ten Fiscal Years

|               |                  |                          | Real Estate                                  |        |                  |        |                   |       |                      |        |                  | Total Assessed                             |              |
|---------------|------------------|--------------------------|----------------------------------------------|--------|------------------|--------|-------------------|-------|----------------------|--------|------------------|--------------------------------------------|--------------|
| Fiscal Year   | Grand List Dated | Residential              | Commercial/<br>Industrial/<br>Public Utility |        | Land             |