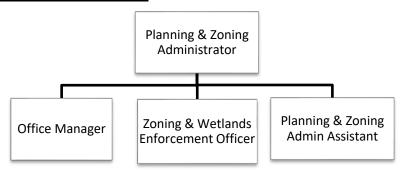

#### **GOALS & OBJECTIVES**

- Continue recruitment drive to increase the pool of Election Officials, particularly Moderators and Early Voting Officials.
- Ongoing improvements to Election Official training in response to post-election Moderator feedback, legislative changes and implementation of Early Voting.
- Improve organization and efficiency of voting opportunities.
- Implement Early Voting as required by new legislation for Primaries and Presidential Election, including 7 additional days of Early Voting for the Primary and 14 days of Early Voting for the Presidential Election.
- Upgrade aging equipment, especially voting tabulators, pending direction from the state.
- Address any state mandated changes to Connecticut Voter Registration System and Election Management System.
- Accurate counting and reporting of election, primary and referenda results, including Absentee, Early Voting and Same Day Registration.
- Conduct research into the efficiency and cost savings of having a central polling location for future (e.g., 2025) budget referendum.
- Continue networking with other Registrar of Voters offices by attending Fairfield County and statewide meetings conducted by the Registrars of Voters Association of Connecticut and the Secretary of State.

## **BUDGET HIGHLIGHTS**

• Increase in ROV Salary Admin line due to increased workload to accommodate Early Voting, changes in our Connecticut Voter Registration System and changes in our Election Management System.

- ROV Clerk line increase due to an additional 21 days of early voting and state-mandated staffing requirements.
- Increase in ROV Office Expense line due to new Registrar of Voters state-mandated certification training.
- Decrease in ROV R&M line due to reduction in cost of voting machine maintenance agreement.
- Increase in ROV Voting Expense line due to significant increase in ballot costs due to Presidential Election turnout, Early Voting and Same Day Registration ballots; additional police security at polls, and custodial costs for weekend Early Voting days.
- Early Voting Grant one time grant from the State to offset costs for early voting from \$10,500.

| BUDGET - REGISTRARS OF VOTERS |                            | 22-23         | 23-24        | 23-24        | 24-25      | 24-25  | 24-25         | 24-25   |      | 24-25     | 2023-2024 TO  | 2024-2025 |
|-------------------------------|----------------------------|---------------|--------------|--------------|------------|--------|---------------|---------|------|-----------|---------------|-----------|
| EXPENDITURES:                 | Dept 0030                  | <u>Actual</u> | YTD 12/31/23 | Final Budget | Department | FS Adj | <u>TC Adj</u> | BOF Adj | Tota | al Budget | <u>\$ CHG</u> | % CHG     |
| 1001-10-15101-0030-150001     | ROV SALARY ADMIN           | 47,000        | 23,500       | 47,000       | 56,400     | -      | -             | -       | \$   | 56,400    | 9,400         | 20.00%    |
| 1001-10-15101-0030-150003     | ROV SALARY OTHER           | 26,394        | 13,496       | 27,390       | 27,390     | -      | -             | -       | \$   | 27,390    | -             | 0.00%     |
| 1001-10-15101-0030-150021     | ROV CLERK                  | 23,555        | 11,360       | 37,000       | 55,750     | -      | -             | -       | \$   | 55,750    | 18,750        | 50.68%    |
| 1001-10-15101-0030-153145     | ROV EQUIPMENT              | 150           | -            | 500          | 500        | -      | -             | -       | \$   | 500       | -             | 0.00%     |
| 1001-10-15101-0030-153385     | ROV OFFICE EXPENSE         | 4,705         | 1,263        | 5,000        | 5,800      | -      | -             | -       | \$   | 5,800     | 800           | 16.00%    |
| 1001-10-15101-0030-153485     | ROV R & M EQUIPMENT        | 3,000         | 3,210        | 3,250        | 3,000      | -      | -             | -       | \$   | 3,000     | (250)         | -7.69%    |
| 1001-10-15101-0030-153595     | ROV VOTING EXPENSE         | 9,584         | 7,552        | 17,550       | 26,600     | -      | -             | -       | \$   | 26,600    | 9,050         | 51.57%    |
|                               | TOTAL REGISTRAR OF VOTERS: | 114,387       | 60,380       | 137,690      | 175,440    | -      | -             | -       |      | 175,440   | 37,750        | 27.42%    |

#### SALARY DETAIL - REGISTRARS OF VOTERS

|                           | _                    |                            | Budget       | Budget       |
|---------------------------|----------------------|----------------------------|--------------|--------------|
|                           |                      | pt 0030                    | <u>23-24</u> | <u>24-25</u> |
| 1001-10-15101-0030-150001 | Registrar-Administra | ation                      | 23,500       | 28,200       |
| 1001-10-15101-0030-150001 | Registrar-Administra | ation                      | 23,500       | 28,200       |
|                           |                      | Total Administration:      | 47,000       | 56,400       |
| 1001-10-15101-0030-150003 | Deputy Registrar     |                            | 13,695       | 13,695       |
| 1001-10-15101-0030-150003 | Deputy Registrar     |                            | 13,695       | 13,695       |
|                           | . , ,                | Total Other:               | 27,390       | 27,390       |
| 1001-10-15101-0030-150005 |                      |                            | -            | -            |
|                           |                      | Total Part Time:           | -            | -            |
|                           | 1                    | Total Registrar of Voters: | 74,390       | 83,790       |
|                           | Headcount-FT         |                            | -            | -            |
|                           | Headcount-PT         |                            | 4            | 4            |
|                           | CALADYCHIAMADY       |                            | 22.24        | 24.25        |
|                           | SALARY SUMMARY       |                            | <u>23-24</u> | <u>24-25</u> |
|                           | ROV SALARY ADMIN     |                            | 47,000       | 56,400       |
|                           | ROV SALARY OTHER     |                            | 27,390       | 27,390       |
|                           | ROV SALARIES PT      | _                          | -            | -            |
|                           |                      |                            | 74,390       | 83,790       |

#### **BUDGET - REGISTRARS OF VOTERS**

| EXPENDITURES:                                                        | 23-24                 | 24-25               | 24-25  | 24-25           | 24-25   | 24-25                 |                                                                                      |
|----------------------------------------------------------------------|-----------------------|---------------------|--------|-----------------|---------|-----------------------|--------------------------------------------------------------------------------------|
| 1001-10-15101-0030-150021 ROV CLERK                                  | Final Budget          | Department          | FS Adj | TC Adj          | BOF Adj | Total Budget          | Explanation                                                                          |
| Primary Election-August 2024                                         | 11,000                | 19,700              |        |                 |         | 19,700                | Includes 7 days of early voting                                                      |
| Presidential Election                                                | -                     | 31,300              |        |                 |         | 31,300                | Includes 14 days of early voting                                                     |
| Referendum-budgeting for 2 votes                                     | 16,000                | 15,250              |        |                 |         | 15,250                |                                                                                      |
| Municpial Election                                                   | 10,000                |                     |        |                 |         | -                     |                                                                                      |
| Early Voting Grant                                                   |                       | (10,500)            |        |                 |         | (10,500)              | One-time grant to offset cost for early voting                                       |
|                                                                      | 37,000                | 55,750              | -      | -               | -       | 55,750                |                                                                                      |
|                                                                      |                       |                     |        |                 |         |                       |                                                                                      |
|                                                                      | 23-24                 | 24-25               | 24-25  | 24-25           | 24-25   | 24-25                 |                                                                                      |
| 1001-10-15101-0030-153145 ROV EQUIPMENT                              | Final Budget          |                     | FS Adj | TC Adj          | BOF Adj | Total Budget          | Explanation                                                                          |
| Replace ROV equipment                                                | 500                   | 500                 |        |                 |         | 500                   |                                                                                      |
|                                                                      |                       |                     |        |                 |         | -                     |                                                                                      |
|                                                                      | 500                   | 500                 | -      | -               | -       | 500                   |                                                                                      |
|                                                                      | 23-24                 | 24-25               | 24-25  | 24-25           | 24-25   | 24-25                 |                                                                                      |
| 1001-10-15101-0030-153385 ROV OFFICE EXPENSE                         | 23-24<br>Final Budget | 24-25<br>Department | FS Adj | Z4-Z5<br>TC Adj | BOF Adj | 74-25<br>Total Budget | Explanation                                                                          |
| Professional dues, conferences, postage for voter registration and   | 5,000                 | 5,000               | rs Auj | ic Auj          | BOF Auj | 5,000                 | Explanation                                                                          |
| annual canvass, office supplies, toner cartridges,                   | 3,000                 | 3,000               |        |                 |         | 5,000                 |                                                                                      |
| NCOA subscription, and recruitment campaign for election workers.    |                       |                     |        |                 |         |                       |                                                                                      |
| New Registrar Certification Program                                  |                       | 800                 |        |                 |         | 800                   | State mandated Certification training for new Registrar                              |
| Ten negistial certification regium                                   | 5,000                 | 5,800               | _      | _               | _       | 5,800                 | state managed certification daming for new negistral                                 |
|                                                                      | 3,000                 | 3,000               |        |                 |         | 5,555                 |                                                                                      |
|                                                                      | 23-24                 | 24-25               | 24-25  | 24-25           | 24-25   | 24-25                 |                                                                                      |
| 1001-10-15101-0030-153485 ROV R & M EQUIPMENT                        | Final Budget          | Department          | FS Adj | TC Adj          | BOF Adj | Total Budget          | Explanation                                                                          |
| Yearly maintenance agreement for voting machines                     | 3,250                 | 3,000               |        |                 |         | 3,000                 | Reduction in maintenance agreement cost                                              |
|                                                                      |                       |                     |        |                 |         | -                     |                                                                                      |
|                                                                      | 3,250                 | 3,000               | -      | -               | -       | 3,000                 |                                                                                      |
|                                                                      |                       |                     |        |                 |         |                       |                                                                                      |
|                                                                      | 23-24                 | 24-25               | 24-25  | 24-25           | 24-25   | 24-25                 |                                                                                      |
| 1001-10-15101-0030-153595 ROV VOTING EXPENSE                         | Final Budget          | Department          | FS Adj | TC Adj          | BOF Adj | Total Budget          |                                                                                      |
| Printing ballots, coding for Acu-vote cards & IVS machines,          | 16,050                | 26,600              |        |                 |         | 26,600                | Significant increase in ballot cost due to Early Voting and Presidential Election    |
| voting booths, signage, poll worker meals, police security at polls, |                       |                     |        |                 |         | -                     | Early Voting weekend custodial costs included                                        |
| mandatory advertising of elections and registration procedures,      |                       |                     |        |                 |         | -                     | One-time early voting grant of \$10,500 may be applied to any early voting expenses, |
| and Moderator certification/recertification classes.                 |                       |                     |        |                 |         | -                     | including poll workers included in ROV Clerk line.                                   |
| Mandatory Moderator certification & recertification classes          | 1,500                 |                     |        |                 |         | -                     |                                                                                      |
|                                                                      | 17,550                | 26,600              | -      | -               | -       | 26,600                |                                                                                      |

# OFFICE OF THE TOWN CLERK

The mission of the Monroe Town Clerk's Office is to provide the citizens of Monroe quality service in a courteous and efficient manner while conforming to State of Connecticut General Statutes, Secretary of the State of Connecticut and the Monroe Town Charter. Additional responsibilities include elections administration, act as the registrar of vital statistics, service veterans in conjunction with the Connecticut Department of Veterans Affairs, manage public records, maintain and publish municipal ordinances/town code, notice and record Town Meetings and act as custodian of the official Town Seal. The office is a resource for boards, commissions and elected officials.