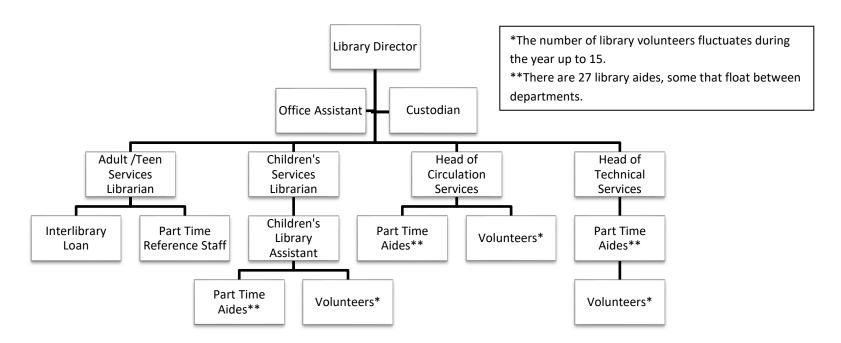

couts of America, and the Monroe Women's Club,
- Serve as a gathering place, both physical and online, for learning, playing, and social support with meeting room spaces for businesses and groups. Offer a safe environment where people can socialize and study.
- Provide free promotional space for Monroe businesses.
- Provide materials for lending: print, audio, visual, and downloadable resources plus museum passes, hotspots, a mobile charging station, puzzles, and games.
- Promote literacy among children and adults through a variety of programs including book discussions, summer reading programs, and story hours.
- Help people navigate the library's digital platforms and create opportunities for experiential learning, such as coding, art, and writing programs.

#### **ORGANIZATION CHART**



## **PERFORMANCE METRICS**

|                                   | FY 21 (1)(2) | <u>FY22</u> | <u>FY23</u> |
|-----------------------------------|--------------|-------------|-------------|
| Library Visits                    | 14,195       | 61,919      | 73,391      |
| Circulation of Physical Materials | 65,008       | 113,415     | 118,967     |
| Downloadable Circulations         | 19,263       | 16,835      | 19,373      |
| Programs held (3)                 | 318          | 464         | 569         |
| Program attendance (3)            | 3,918        | 6,704       | 9,682       |
| Reference questions               | 6,298        | 7,865       | 3,157       |
| Total Library Cards               | 7,723        | 6,476       | 6,029       |
| Items in physical collection      | 87,