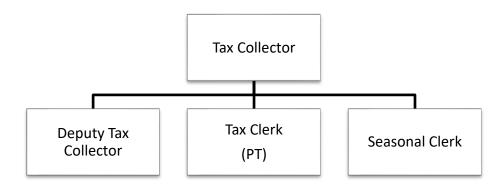

### **LIBRARY, PARKS & RECREATION**

| ACCOUNT                   | ACCOUNT DESCRIPTION                 | FIS | SCAL YEAR | FISCA    | AL YEAR | FISCAL YEAR  |           | FISCAL YEAR 2024-2025 |             |             |      |            |                 | BUDGET |             |         |
|---------------------------|-------------------------------------|-----|-----------|----------|---------|--------------|-----------|-----------------------|-------------|-------------|------|------------|-----------------|--------|-------------|---------|
|                           |                                     | 2   | 022-2023  | 202      | 3-2024  | 2023-2024    |           |                       |             | ADJUSTMENTS |      |            | BUDGET AS       |        | CHANGE FROM |         |
| CULTURE & RECREATION      | DEPTS 0800 - 0810                   |     |           | 12/31/23 |         | REVISED      | SUBMITTED |                       | FIRST TOWN  |             |      | TOTAL      | PROPOSED BY THE |        | 0           |         |
| LIBRARY:                  | Dept 0800                           |     | ACTUAL    | YTD      | ACTUAL  | BUDGET       |           | BY DEPTS              | SELECTMAN   | COUNCIL     | А    | DJUSTMENTS | TOWN COUNCIL    |        | \$ CHG      | % CHG   |
| 1001-10-15111-0800-150001 | LIBRARY SALARY ADMIN                | \$  | 81,696    | \$       | 43,904  | \$ 88,000    | \$        | 88,000                | \$ -        | \$ -        | \$   | -          | \$ 88,000       | \$     | -           | 0.00%   |
| 1001-10-15111-0800-150003 | LIBRARY SALARY OTHER                | \$  | 293,289   | \$       | 148,322 | \$ 323,450   | \$        | 329,243               | \$ -        | \$ -        | \$   | -          | \$ 329,243      | \$     | 5,793       | 1.79%   |
| 1001-10-15111-0800-150005 | LIBRARY SALARY PT                   | \$  | 236,239   | \$       | 119,375 | \$ 257,481   | \$        | 267,801               | \$ (10,320) | \$ 10,32    | 0 \$ | -          | \$ 267,801      | \$     | 10,320      | 4.01%   |
| 1001-10-15111-0800-151850 | LIBRARY BOOKS                       | \$  | 46,269    | \$       | 19,937  | \$ 45,133    | \$        | 44,840                | \$ -        | \$ -        | \$   | -          | \$ 44,840       | \$     | (293)       | -0.65%  |
| 1001-10-15111-0800-151855 | LIBRART BIBLIOMATION                | \$  | 47,052    | \$       | 48,239  | \$ 48,419    | \$        | 49,780                | \$ -        | \$ -        | \$   | -          | \$ 49,780       | \$     | 1,361       | 2.81%   |
| 1001-10-15111-0800-151860 | LIBRARY MATERIALS                   | \$  | 32,174    | \$       | 22,845  | \$ 34,553    | \$        | 40,500                | \$ -        | \$ -        | \$   | -          | \$ 40,500       | \$     | 5,947       | 17.21%  |
| 1001-10-15111-0800-153385 | LIBRARY OFFICE EXPENSE              | \$  | 9,564     | \$       | 6,781   | \$ 9,188     | \$        | 11,777                | \$ -        | \$ -        | \$   | -          | \$ 11,777       | \$     | 2,589       | 28.18%  |
| 1001-10-15111-0800-153485 | LIBRARY R & M EQUIPMENT             | \$  | 37,522    | \$       | 16,006  | \$ 32,234    | \$        | 36,329                | \$ -        | \$ -        | \$   | -          | \$ 36,329       | \$     | 4,095       | 12.70%  |
| 1001-10-15111-0800-153563 | LIBRARY ELECTRIC                    | \$  | 56,410    | \$       | 33,173  | \$ 71,281    | \$        | 65,000                | \$ -        | \$ -        | \$   | -          | \$ 65,000       | \$     | (6,281)     | -8.81%  |
| 1001-10-15111-0800-153564 | LIBRARY HEAT                        | \$  | 19,181    | \$       | 5,894   | \$ 23,878    | \$        | 22,000                | \$ -        | \$ -        | \$   | -          | \$ 22,000       | \$     | (1,878)     | -7.86%  |
| 1001-10-15111-0800-153565 | LIBRARY UTILITIES OTHER             | \$  | 3,577     | \$       | 1,534   | \$ 4,300     | \$        | 3,827                 | \$ -        | \$ -        | \$   | -          | \$ 3,827        | \$     | (473)       | -11.00% |
|                           | TOTAL LIBRARY                       | \$  | 862,974   | \$       | 466,010 | \$ 937,917   | \$        | 959,097               | \$ (10,320) | \$ 10,32    | 0 \$ | -          | \$ 959,097      | \$     | 21,180      | 2.26%   |
|                           |                                     |     |           |          |         |              |           |                       |             |             |      |            |                 |        |             |         |
| PARKS & RECREATION:       | Dept 0810                           |     |           |          |         |              |           |                       |             |             |      |            |                 |        |             |         |
| 1001-10-15111-0810-150001 | P & R SALARY ADMIN                  | \$  | 80,548    | \$       | 43,904  | \$ 88,100    | \$        | 88,100                | \$ -        | \$ -        | \$   | -          | \$ 88,100       | \$     | -           | 0.00%   |
| 1001-10-15111-0810-150003 | P & R SALARY OTHER                  | \$  | 360,783   | \$       | 73,048  | \$ 149,055   | \$        | 159,440               | \$ -        | \$ -        | \$   | -          | \$ 159,440      | \$     | 10,385      | 6.97%   |
| 1001-10-15111-0810-150005 | P & R SALARY PT                     | \$  | 252,375   | \$       | 130,069 | \$ 175,029   | \$        | 185,731               | \$ -        | \$ -        | \$   | -          | \$ 185,731      | \$     | 10,702      | 6.11%   |
| 1001-10-15111-0810-150015 | P & R OVERTIME                      | \$  | 13,603    | \$       | -       | \$ 2,952     | \$        | 2,952                 | \$ -        | \$ -        | \$   | -          | \$ 2,952        | \$     | (0)         | 0.00%   |
| 1001-10-15111-0810-151910 | P & R VENDOR                        | \$  | 1,425     | \$       | -       | \$ 3,500     | \$        | 3,000                 | \$ -        | \$ -        | \$   | -          | \$ 3,000        | \$     | (500)       | -14.29% |
| 1001-10-15111-0810-151920 | P & R PARK IMPROVMENTS              | \$  | 58,369    | \$       | 886     | \$ 12,367    | \$        | 19,185                | \$ -        | \$ -        | \$   | -          | \$ 19,185       | \$     | 6,818       | 55.13%  |
| 1001-10-15111-0810-153045 | P & R BUILDING & GROUND MAINTENANCE | \$  | 74,045    | \$       | 11,430  | \$ 47,000    | \$        | 54,082                | \$ -        | \$ -        | \$   | -          | \$ 54,082       | \$     | 7,082       | 15.07%  |
| 1001-10-15111-0810-153145 | P & R EQUIPMENT EXPENSE             | \$  | 12,905    | \$       | -       | \$ -         | \$        | -                     | \$ -        | \$ -        | \$   | -          | \$ -            | \$     | -           | 0.00%   |
| 1001-10-15111-0810-153385 | P & R OFFICE EXPENSE                | \$  | 4,564     | \$       | 983     | \$ 6,450     | \$        | 5,300                 | \$ -        | \$ -        | \$   | -          | \$ 5,300        | \$     | (1,150)     | -17.83% |
| 1001-10-15111-0810-153390 | P & R OPERATING EXPENSE             | \$  | 20,068    | \$       | 1,968   | \$ 8,000     | \$        | 8,700                 | \$ -        | \$ -        | \$   | -          | \$ 8,700        | \$     | 700         | 8.75%   |
| 1001-10-15111-0810-153563 | P & R ELECTRIC                      | \$  | 36,289    | \$       | 22,616  | \$ 47,241    | \$        | 52,910                | \$ (7,678)  | \$ -        | \$   | (7,678)    | \$ 45,232       | \$     | (2,009)     | -4.25%  |
| 1001-10-15111-0810-153564 | P & R HEAT                          | \$  | 17,591    | \$       | 4,779   | \$ 15,338    | \$        | 14,016                | \$ -        | \$ -        | \$   | -          | \$ 14,016       | \$     | (1,322)     | -8.62%  |
| 1001-10-15111-0810-153565 | P & R UTILITIES OTHER               | \$  | 18,680    | \$       | 11,286  | \$ 22,299    | \$        | 24,602                | \$ -        | \$ -        | \$   | -          | \$ 24,602       | \$     | 2,303       | 10.33%  |
| 1001-10-15111-0810-153579 | P & R VEHICLE FUEL                  | \$  | 14,324    | \$       | 773     | \$ 1,304     | \$        | 1,557                 | \$ -        | \$ -        | \$   | -          | \$ 1,557        | \$     | 253         | 19.40%  |
| 1001-10-15111-0810-153580 | P & R VEHICLE EXPENSE               | \$  | 8,558     | \$       | 1,183   | \$ 3,140     | \$        | 3,650                 | \$ -        | \$ -        | \$   |            | \$ 3,650        | \$     | 510         | 16.24%  |
|                           | TOTAL PARKS AND RECREATION          | \$  | 974,127   | \$       | 302,924 | \$ 581,775   | \$        | 623,225               | \$ (7,678)  | \$ -        | \$   | (7,678)    | \$ 615,547      | \$     | 33,772      | 5.80%   |
|                           |                                     |     |           |          |         |              |           |                       |             |             |      |            |                 |        |             |         |
|                           | TOTAL CULTURE & RECREATION          | \$  | 1,837,100 | \$       | 768,934 | \$ 1,519,692 | \$        | 1,582,322             | \$ (17,998) | \$ 10,32    | 0 \$ | (7,678)    | \$ 1,574,644    | \$     | 54,952      | 3.62%   |

## **BOARD OF EDUCATION**

| ACCOUNT                   | ACCOUNT DESCRIPTION        | FI | ISCAL YEAR | -  | FISCAL YEAR | FISCAL YEAR      | FISCAL YEAR 2024-2025 |             |             |    |         |           |             | BUDGET |                | GET |           |       |
|---------------------------|----------------------------|----|------------|----|-------------|------------------|-----------------------|-------------|-------------|----|---------|-----------|-------------|--------|----------------|-----|-----------|-------|
|                           |                            | :  | 2022-2023  |    | 2023-2024   | 2023-2024        |                       | ADJUSTMENTS |             |    |         | BUDGET AS |             | CHANGE | FROM           |     |           |       |
|                           |                            |    |            |    | 12/31/23    | REVISED          | SUBMITTED             |             | FIRST       |    | TOWN    |           | TOTAL       | PF     | ROPOSED BY THE |     | 0         |       |
| <b>BOARD OF EDUCATION</b> | Dept 0900                  |    | ACTUAL     | ١  | YTD ACTUAL  | BUDGET           | BY DEPTS              | S           | SELECTMAN   |    | COUNCIL | AD        | JUSTMENTS   | 1      | TOWN COUNCIL   |     | \$ CHG    | % CHG |
| 1001-10-15113-0900-151970 | MONROE PUBLIC SCHOOLS      | \$ | 63,991,960 | \$ | 30,510,637  | \$<br>67,683,424 | \$<br>72,524,659      | \$          | (1,187,000) | \$ | -       | \$        | (1,187,000) | \$     | 71,337,659     | \$  | 3,654,235 | 5.40% |
| TBD                       | TEACHERS' RETIREMENT BOARD | \$ | -          | \$ | -           | \$<br>-          | \$<br>-               | \$          | -           | \$ | -       | \$        | -           | \$     | -              | \$  | -         | 0.00% |
|                           | TOTAL EDUCATION            | \$ | 63,991,960 | \$ | 30,510,637  | \$<br>67,683,424 | \$<br>72,524,659      | \$          | (1,187,000) | \$ | -       | \$        | (1,187,000) | \$     | 71,337,659     | \$  | 3,654,235 | 5.40% |

The complete 2024-25 Board of Education Budget

Is located on the Monroe Public Schools website.

Click here to be directed to the BOE Budgets.