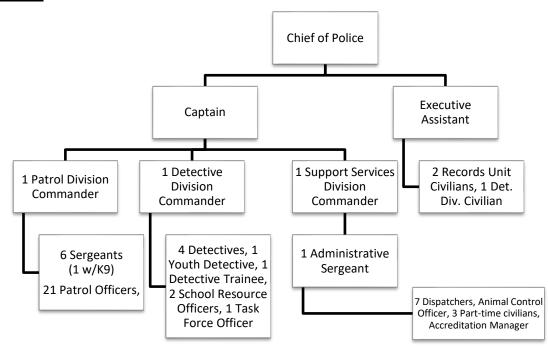

#### SIGNIFICANT ACCOMPLISHMENTS

- Successfully planned and organized 2023 Municipal Election Ballot for absentee voting and polling districts
- Prepared and distributed absentee ballots for the 2023 Municipal Election.
- Applied and awarded Historic Preservation Grant FY24

## **GOALS & OBJECTIVES**

- Implementation of online dog license renewals.
- Apply for historic preservation grant FY25 to continue preservation projects.
- Monitor and manage the town's eCode program to ensure it is current.
- Focus on Veteran's Affairs as liaison to the Department of Veteran's Affairs.

## **BUDGET HIGHLIGHTS**

- Salary line decrease due to Assistant Town Clerk II new hire.
- Revenue projections stable based upon current trend.

| <b>BUDGET - OFFICE OF THE TOW</b> | 'N CLERK                    | 22-23         | 23-24        | 23-24        | 24-25             | 24-25         | 24-25         | 24-25   | 24-25        | 2023-2024 TO  | 2024-2025 |
|-----------------------------------|-----------------------------|---------------|--------------|--------------|-------------------|---------------|---------------|---------|--------------|---------------|-----------|
| EXPENDITURES:                     | Dept 0040                   | <u>Actual</u> | YTD 12/31/23 | Final Budget | <u>Department</u> | <u>FS Adj</u> | <u>TC Adj</u> | BOF Adj | Total Budget | <u>\$ CHG</u> | % CHG     |
| 1001-10-15101-0040-150001         | TOWN CLERK SALARY ADMIN     | 73,807        | 37,003       | 74,005       | 74,005            | -             | -             | -       | 74,005       | -             | 0.00%     |
| 1001-10-15101-0040-150003         | TOWN CLERK SALARY OTHER     | 86,247        | 43,481       | 89,322       | 86,289            | -             | -             | -       | 86,289       | (3,033)       | -3.40%    |
| 1001-10-15101-0040-150005         | TOWN CLERK SALARIES PT      | 1,831         | 315          | 4,335        | 4,335             | -             | -             | -       | 4,335        | (0)           | 0.00%     |
| 1001-10-15101-0040-150300         | TOWN CLERK LAND RECORDS     | 10,936        | -            | 22,780       | 22,780            | -             | -             | -       | 22,780       | -             | 0.00%     |
| 1001-10-15101-0040-150305         | TOWN CLERK VITAL STATISTICS | 296           | 460          | 500          | 500               | -             | -             | -       | 500          | -             | 0.00%     |
| 1001-10-15101-0040-153385         | TOWN CLERK OFFICE EXPENSE   | 4,628         | 2,797        | 3,900        | 3,900             | -             | -             | -       | 3,900        | -             | 0.00%     |
| 1001-10-15101-0040-153440         | TOWN CLERK PRINTING         | 2,029         | 544          | 2,000        | 2,000             | -             | -             | -       | 2,000        | -             | 0.00%     |
| 1001-10-15101-0040-153595         | TOWN CLERK VOTING EXPENSE   | 2,436         | 247          | 2,500        | 3,000             | -             | -             | -       | 3,000        | 500           | 20.00%    |
|                                   | TOTAL TOWN CLERK:           | 182,210       | 84,846       | 199,342      | 196,809           | -             | -             | -       | 196,809      | (2,533)       | -1.27%    |

| BUDGET - OFFICE OF THE TOWN CLERK |                           | 22-23         | 23-24        | 23-24        | 24-25      | 24-25  | 24-25  | 24-25   | 24-25        | 2023-2024 TC  | 2024-2025 |
|-----------------------------------|---------------------------|---------------|--------------|--------------|------------|--------|--------|---------|--------------|---------------|-----------|
| REVENUES:                         | <u>Dept 0040</u>          | <u>Actual</u> | YTD 12/31/23 | Final Budget | Department | FS Adj | TC Adj | BOF Adj | Total Budget | <u>\$ CHG</u> | % CHG     |
| 1001-10-14003-140100              | CANINE LICENSES REVENUE   | 555           | 735          | 500          | 500        | -      | -      | -       | 500          | -             | 0.00%     |
| 1001-10-14003-140185              | TOWN CLERK'S FEES REVENUE | 484,258       | 263,901      | 550,000      | 550,000    | -      | -      | -       | 550,000      | -             | 0.00%     |
|                                   | TOTAL TOWN CLERK:         | 484,813       | 264,636      | 550,500      | 550,500    | -      | -      | -       | 550,500      | -             | 0.00%     |

| SALARY DETAIL - OFFICE OF TH | HE TOWN CLERK             |                   | Budget  | Budget     |                                                                |                           |              |              |           |
|------------------------------|---------------------------|-------------------|---------|------------|----------------------------------------------------------------|---------------------------|--------------|--------------|-----------|
|                              | <u>Dept 0040</u>          | <u> </u>          | 23-24   | 24-25      |                                                                |                           |              |              |           |
| 1001-10-15101-0040-150001    | Town Clerk-Administration |                   | 74,005  | 74,005     | _                                                              |                           |              |              |           |
|                              |                           | Total Admin:      | 74,005  | 74,005     | •                                                              |                           |              |              |           |
| 1001-10-15101-0040-150003    | Assistant Town Clerk I    |                   | 47,479  | 43,144     | <new hire<="" td=""><td></td><td></td><td></td><td></td></new> |                           |              |              |           |
|                              | Longevity                 |                   | 100     | -          |                                                                |                           |              |              |           |
|                              | Assistant Town Clerk I    |                   | 41,743  | 43,144     | *union contractual step increas                                | e                         |              |              |           |
|                              | Longevity                 |                   | -       | -          | _                                                              |                           | _            |              |           |
|                              |                           | Total Other:      | 89,322  | 86,289     | Hours/yr                                                       | Hrly Rate \$ Amount       | Hours/yr     | Hrly Rate    | \$ Amount |
|                              |                           |                   |         |            | <u>23-24</u>                                                   | <u>23-24</u> <u>23-24</u> | <u>24-25</u> | <u>24-25</u> | 24-25     |
| 1001-10-15101-0040-150005    | Seasonal PT               |                   | 4,335   | 4,335      |                                                                | \$ 15.48 \$ 4,335         | 276          | \$ 15.69     | \$ 4,335  |
|                              |                           | Total PT:         | 4,335   | 4,335      |                                                                |                           |              |              |           |
|                              |                           |                   |         |            |                                                                | SALARY SUMMARY            | 23-24        | 24-25        |           |
|                              | Tota                      | al Town Clerk: \$ | 167,662 | \$ 164,629 |                                                                | TOWN CLERK SALARY ADMIN   | 74,005       | 74,005       |           |
|                              |                           |                   |         |            |                                                                | TOWN CLERK SALARY OTHER   | 89,322       | 86,289       |           |
|                              | Headcount-FT              | ·                 | 3       | 3          |                                                                | TOWN CLERK SALARIES PT    | 4,335        | 4,335        |           |
|                              | Headcount-PT              |                   | 1       | 1          |                                                                |                           | \$ 167,662   | \$ 164,629   |           |

| BLIDGET. | OFFICE   | OF THE | TOWN CLERK |  |
|----------|----------|--------|------------|--|
| DUDGEI • | · UFFILE | CFIRE  | I OWN LERK |  |

| BUDGET - OFFICE OF THE TOW       | VCLERK                             |              |            |        |             |         |                     |                                                    |
|----------------------------------|------------------------------------|--------------|------------|--------|-------------|---------|---------------------|----------------------------------------------------|
| EXPENDITURES:                    |                                    | 23-24        | 24-25      | 24-25  | 24-25       | 24-25   | 24-25               |                                                    |
| 1001-10-15101-0040-150300        | TOWN CLERK LAND RECORDS            | Final Budget | Department | FS Adj | TC Adj      | BOF Adj | <b>Total Budget</b> | Explanation                                        |
| Special acid free paper and bin  | ders                               | 1,000        | 1,000      |        |             |         | 1,000               |                                                    |
| Land records management          |                                    | 21,780       | 21,780     |        |             |         | 21,780              |                                                    |
|                                  |                                    | 22,780       | 22,780     | -      | -           | -       | 22,780              |                                                    |
|                                  |                                    |              |            |        |             |         |                     |                                                    |
|                                  |                                    | 23-24        | 24-25      | 24-25  | 24-25       | 24-25   | 24-25               |                                                    |
| 1001-10-15101-0040-150305        | TOWN CLERK VITAL STATISTICS        | Final Budget | Department | FS Adj | TC Adj      | BOF Adj | Total Budget        | Explanation                                        |
| Binders                          |                                    | 300          | 300        |        |             |         | 300                 |                                                    |
| Special acid free paper for Vita | ls (Marriage & Birth)              | 200          | 200        |        |             |         | 200                 |                                                    |
|                                  |                                    | 500          | 500        | -      | -           | -       | 500                 |                                                    |
|                                  |                                    |              |            |        |             |         |                     |                                                    |
|                                  |                                    | 23-24        | 24-25      | 24-25  | 24-25       | 24-25   | 24-25               |                                                    |
| 1001-10-15101-0040-153385        | TOWN CLERK OFFICE EXPENSE          | Final Budget | Department | FS Adj | TC Adj      | BOF Adj | Total Budget        | Explanation                                        |
| General Office Supplies, posta   | ge, dues, meetings & legal notices | 2,000        | 2,000      |        | <del></del> |         | 2,000               |                                                    |
| eCode360 yearly maintenance      | fee                                | 1,200        | 1,200      |        |             |         | 1,200               |                                                    |
| Toner Cartridges                 |                                    | 700          | 700        |        |             |         | 700                 |                                                    |
|                                  |                                    | 3,900        | 3,900      | -      | -           | -       | 3,900               |                                                    |
|                                  |                                    |              |            |        |             |         |                     |                                                    |
|                                  |                                    | 23-24        | 24-25      | 24-25  | 24-25       | 24-25   | 24-25               |                                                    |
| 1001-10-15101-0040-153440        | TOWN CLERK PRINTING                | Final Budget | Department | FS Adj | TC Adj      | BOF Adj | Total Budget        | Explanation                                        |
| Updating and adding new town     | n code/ordinances                  | 2,000        | 2,000      |        |             |         | 2,000               |                                                    |
|                                  |                                    |              |            |        |             |         | -                   |                                                    |
|                                  |                                    | 2,000        | 2,000      | -      | -           | -       | 2,000               |                                                    |
|                                  |                                    |              |            |        |             |         |                     |                                                    |
|                                  |                                    | 23-24        | 24-25      | 24-25  | 24-25       | 24-25   | 24-25               |                                                    |
| 1001-10-15101-0040-153595        | TOWN CLERK VOTING EXPENSE          | Final Budget | Department | FS Adj | TC Adj      | BOF Adj | Total Budget        | -                                                  |
| Budget Postcard & Referendur     | n/Town Meetings/Primary/           | 2,500        | 3,000      |        |             |         | 3,000               | Presidential Preference Primary and Federal Electi |
|                                  |                                    |              |            |        |             |         | -                   |                                                    |
|                                  |                                    | 2,500        | 3,000      | -      | -           | -       | 3,000               |                                                    |
|                                  |                                    |              |            |        |             |         |                     |                                                    |
| BUDGET - OFFICE OF THE TOW       | N CLERK                            |              |            |        |             |         |                     |                                                    |
| REVENUE:                         |                                    | 23-24        | 24-25      | 24-25  | 24-25       | 24-25   | 24-25               |                                                    |
| 1001-10-14003-0000-140100        | CANINE LICENSES REVENUE            | Final Budget | Department | FS Adj | TC Adj      | BOF Adj | Total Budget        | Explanation                                        |
| Dog licenses                     |                                    | 500          | 500        |        |             |         | 500                 |                                                    |
|                                  |                                    |              |            |        |             |         | -                   |                                                    |
|                                  |                                    | 500          | 500        | -      | -           | -       | 500                 |                                                    |
|                                  |                                    |              |            |        |             |         |                     |                                                    |
|                                  |                                    | 23-24        | 24-25      | 24-25  | 24-25       | 24-25   | 24-25               |                                                    |
| 1001-10-14003-0000-140185        | TOWN CLERK'S FEES REVENUE          | Final Budget | •          | FS Adj | TC Adj      | BOF Adj | Total Budget        | Explanation                                        |
| Land records, maps and indexi    | ng                                 | 550,000      | 550,000    |        |             |         | 550,000             |                                                    |
|                                  |                                    |              |            |        |             |         | -                   |                                                    |
|                                  |                                    | 550,000      | 550,000    | -      | -           | -       | 550,000             |                                                    |

# OFFICE OF THE TAX COLLECTOR

The Tax Collector's Department mission is to serve the public in a courteous and efficient manner while providing the tax collection effort in conformance with applicable state statutes.

#### **PRIMARY PROGRAMS & SERVICES**

- Collect current and delinquent taxes, representing over 92% of the total revenue for the Town.
- Mailing of tax bills, delinquent notices, balance due notices and intent to lien notices.
- Conduct tax sales.
- Process Certificate of Corrections and transfers.
- Track escrow and delinquent accounts, bankruptcies, and refunds.
- Produce and file tax liens.
- Interface with DMV, collection agencies, and auditors.
- Provide regular reporting to the Board of Finance and Director of Finance.
- Coordinate with vendor and Parks and Recreation Department for distribution of park stickers.

## **ORGANIZATION CHART**

## **PERFORMANCE METRICS**

|                 | FY21   | FY22   | FY23   |
|-----------------|--------|--------|--------|
| Collection Rate | 99.03% | 99.05% | 98.91% |

## **SIGNIFICANT ACCOMPLISHMENTS**

• Exceeded revenue target.

## **GOALS & OBJECTIVES**

• Maintain the traditionally high collection rate.

## **BUDGET HIGHLIGHTS**

- Full Time Salary line increase per union contract.
- Increases in postage, park stickers, vendor, and supply costs.

| BUDGET - OFFICE OF THE TAX | COLLECTOR                | 22-23         | 23-24        | 23-24        | 24-25      | 24-25  | 24-25  | 24-25   | 24-25        | 2023-2024 TO  | 2024-2025    |
|----------------------------|--------------------------|---------------|--------------|--------------|------------|--------|--------|---------|--------------|---------------|--------------|
| EXPENDITURES:              | <u>Dept 0050</u>         | <u>Actual</u> | YTD 12/31/23 | Final Budget | Department | FS Adj | TC Adj | BOF Adj | Total Budget | <u>\$ CHG</u> | <u>% CHG</u> |
| 1001-10-15101-0050-150001  | TAX COLL SALARY ADMIN    | 72,699        | 36,448       | 72,897       | 72,897     | -      | -      | -       | 72,897       | -             | 0.00%        |
| 1001-10-15101-0050-150003  | TAX COLL SALARY OTHER    | 63,919        | 33,034       | 65,686       | 67,643     | -      | -      | -       | 67,643       | 1,957         | 2.98%        |
| 1001-10-15101-0050-150005  | TAX COLL SALARIES PT     | 18,829        | 9,730        | 26,932       | 26,933     | -      | -      | -       | 26,933       | 1             | 0.00%        |
| 1001-10-15101-0050-153385  | TAX COLLECTOR OFFICE EXP | 39,320        | 6,471        | 40,270       | 51,150     | -      | -      | -       | 51,150       | 10,880        | 27.02%       |
|                            | TOTAL TAX COLLECTOR:     | 194,767       | 85,684       | 205,785      | 218,622    | -      | -      | -       | 218,622      | 12,837        | 6.24%        |