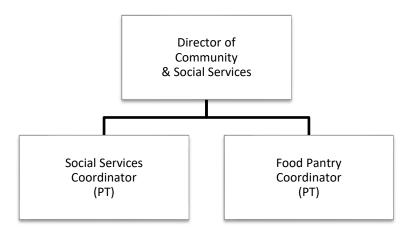

| SALARY SUMMARY  | <u>23-24</u> | <u>24-25</u> |
|-----------------|--------------|--------------|
| HR SALARY ADMIN | 106,400      | 106,400      |
| HR SALARY OTHER | 34,845       | 34,845       |
|                 | 141,245      | 141,245      |

| BUDGET - DEPARTMENT OF HU                         | JMAN RESOURCES               |                         |                       |        |        |         |                                         |                                                                                        |
|---------------------------------------------------|------------------------------|-------------------------|-----------------------|--------|--------|---------|-----------------------------------------|----------------------------------------------------------------------------------------|
| EXPENDITURES:                                     |                              | 23-24                   | 24-25                 | 24-25  | 24-25  | 24-25   | 24-25                                   |                                                                                        |
| 1001-10-15101-0110-150600                         | HR EDUCATION                 | Final Budget            | Department            | FS Adj | TC Adj | BOF Adj | Total Budget                            | Explanation                                                                            |
| Education Programs                                |                              | 12,000                  | 7,500                 |        |        |         | 7,500                                   | Provides employee reimbursement of approved educational                                |
|                                                   |                              |                         |                       |        |        |         | -                                       | programs (contractual), special accredited courses for staff,                          |
|                                                   |                              |                         |                       |        |        |         | -                                       | certification renewal costs Clerical union (\$5,000 max).                              |
|                                                   |                              |                         |                       |        |        |         | -                                       |                                                                                        |
|                                                   |                              | 42.000                  | 7 500                 |        |        |         | 7.500                                   |                                                                                        |
|                                                   |                              | 12,000                  | 7,500                 | -      | -      | -       | 7,500                                   |                                                                                        |
|                                                   |                              | 23-24                   | 24-25                 | 24-25  | 24-25  | 24-25   | 24-25                                   |                                                                                        |
| 1001-10-15101-0110-150610                         | HR SAFETY COMMITTEE          | Final Budget            | Department            | FS Adj | TC Adj | BOF Adj | Total Budget                            | Explanation                                                                            |
| Safety Programs                                   |                              | 2,500                   | 2,500                 |        |        | 50.7.0, | 2,500                                   |                                                                                        |
|                                                   |                              | _,                      | _,                    |        |        |         | -,                                      | Minor safety purchases & repairs, training programs, other                             |
|                                                   |                              |                         |                       |        |        |         | -                                       | safety equipment, Park & Rec (AED Batteries, Sr Ctr. Pads)                             |
|                                                   |                              |                         |                       |        |        |         | -                                       | Pads replacements - Town Hall                                                          |
|                                                   |                              | 2,500                   | 2,500                 | -      | -      | -       | 2,500                                   |                                                                                        |
|                                                   |                              |                         |                       |        |        |         |                                         |                                                                                        |
| 1001 10 15101 0110 150520                         | UD WAS E ADULISTATION        | 23-24                   | 24-25                 | 24-25  | 24-25  | 24-25   | 24-25                                   | Findameter                                                                             |
| 1001-10-15101-0110-150620<br>2025 Wage Adjustment | HR WAGE ADJUSTMENTS          | Final Budget<br>285,740 | Department<br>981,328 | FS Adj | TC Adj | BOF Adj | Total Budget                            | Explanation Three open union contracts, Non-Union and PT                               |
| 2025 Wage Adjustment                              |                              | 265,740                 | 961,326               |        |        |         | 901,320                                 | Three open union contracts, Non-Onion and P1                                           |
|                                                   |                              |                         |                       |        |        |         | _                                       |                                                                                        |
|                                                   |                              | 285,740                 | 981,328               | _      | _      | _       | 981,328                                 |                                                                                        |
|                                                   |                              |                         |                       |        |        |         | ,,,,,,,,,,,,,,,,,,,,,,,,,,,,,,,,,,,,,,, |                                                                                        |
|                                                   |                              | 23-24                   | 24-25                 | 24-25  | 24-25  | 24-25   | 24-25                                   |                                                                                        |
| 1001-10-15101-0110-150630                         | HR INSURANCE                 | Final Budget            | Department            | FS Adj | TC Adj | BOF Adj | Total Budget                            | Explanation                                                                            |
| Medical/Vision/Dental                             |                              | 2,914,115               | 3,216,929             |        |        |         | 3,216,929                               |                                                                                        |
| Liability/Worker's Compensati                     |                              | 714,210                 | 727,299               |        |        |         | 727,299                                 |                                                                                        |
| Life Insurance-Prudential and I                   |                              | 57,879                  | 67,100                |        |        |         |                                         | 8% increase                                                                            |
| Behavioral Health-EE Assistance                   | ce                           | 6,500                   | 6,500                 |        |        |         | 6,500                                   |                                                                                        |
| Progressive Benefits-Flex                         |                              | 1,500                   | 1,500                 |        |        |         | 1,500                                   | _                                                                                      |
|                                                   |                              | 3,694,204               | 4,019,328             | -      | -      | -       | 4,019,328                               |                                                                                        |
|                                                   |                              | 23-24                   | 24-25                 | 24-25  | 24-25  | 24-25   | 24-25                                   |                                                                                        |
| 1001-10-15101-0110-150640                         | HR UNEMPLOYMENT COMPENSATION | Final Budget            | Department            | FS Adj | TC Adj | BOF Adj | Total Budget                            | Explanation                                                                            |
| Unemployment Compensation                         |                              | 7,000                   | 5,000                 |        |        | •       | 5,000                                   |                                                                                        |
| , , , , , , , , , , , , , , , , , , , ,           |                              | ,                       | .,                    |        |        |         | -                                       |                                                                                        |
|                                                   |                              | 7,000                   | 5,000                 | -      | -      | -       | 5,000                                   |                                                                                        |
|                                                   |                              |                         |                       |        |        |         |                                         |                                                                                        |
|                                                   |                              | 23-24                   | 24-25                 | 24-25  | 24-25  | 24-25   | 24-25                                   |                                                                                        |
| 1001-10-15101-0110-150650                         | HR FICA & MEDICARE ER TAXES  | Final Budget            | Department            | FS Adj | TC Adj | BOF Adj | Total Budget                            | Explanation                                                                            |
| FICA/Medicare Employer Tax (                      | rate .0765 on gross payroll) | 872,481                 | 883,488               |        |        |         | 883,488                                 |                                                                                        |
|                                                   |                              |                         | 200 400               |        |        |         | -                                       |                                                                                        |
|                                                   |                              | 872,481                 | 883,488               | -      | -      | -       | 883,488                                 |                                                                                        |
|                                                   |                              | 23-24                   | 24-25                 | 24-25  | 24-25  | 24-25   | 24-25                                   |                                                                                        |
| 1001-10-15101-0110-150690                         | HR LOSS CONTROL              | 23-24<br>Final Budget   | Department            | FS Adj | TC Adj | BOF Adj | Total Budget                            | Explanation                                                                            |
| Loss Control                                      |                              | 22,000                  | 22,000                |        |        | 20,     |                                         | All new hire drug screens, physicals for Police, volunteer fire                        |
|                                                   |                              | ,300                    |                       |        |        |         |                                         | personnel, TB EMS tests, vaccinations for DPW, Custodial,                              |
|                                                   |                              |                         |                       |        |        |         | -                                       | Health Dept.,Animal control-increase due to trend                                      |
| Enhanced Police drug testing-1                    | 19 officers                  | 3,610                   | 3,230                 |        |        |         | 3,230                                   | Unfunded mandate per Police Accountabilty Act \$190pp-9 more officers from previous yr |
| Police psychiatric evaluations-                   | -10 officers                 | 2,000                   | 2,000                 |        |        |         | 2,000                                   |                                                                                        |
|                                                   |                              | 27,610                  | 27,230                | -      | -      | -       | 27,230                                  |                                                                                        |

|                               |                                          | 23-24        | 24-25      | 24-25  | 24-25  | 24-25   | 24-25        |                                                              |
|-------------------------------|------------------------------------------|--------------|------------|--------|--------|---------|--------------|--------------------------------------------------------------|
| 1001-10-15101-0110-153075     | HR CONTRACTED SERVICES                   | Final Budget | Department | FS Adj | TC Adj | BOF Adj | Total Budget | Explanation                                                  |
| Fees for insurance consultant |                                          | 20,000       | 22,000     |        |        |         | 22,000       | Contractual increase                                         |
|                               |                                          | 20,000       | 22,000     | -      | -      | -       | 22,000       |                                                              |
|                               |                                          | 23-24        | 24-25      | 24-25  | 24-25  | 24-25   | 24-25        |                                                              |
| 1001-10-15101-0110-153385     | HR OFFICE EXPENSE                        | Final Budget | Department | FS Adj | TC Adj | BOF Adj | Total Budget | Explanation                                                  |
| Office Expense                |                                          | 1,100        | 1,100      |        |        |         | 1,100        | postage, carrier fees, copies, general supplies              |
|                               |                                          |              |            |        |        |         | -            | personnel files replaced                                     |
| Toner Cartridges              |                                          | 700          | 300        |        |        |         | 300          |                                                              |
|                               |                                          | 1,800        | 1,400      | -      | -      | -       | 1,400        |                                                              |
|                               |                                          | 23-24        | 24-25      | 24-25  | 24-25  | 24-25   | 24-25        |                                                              |
| 1001-10-15101-0110-153409     | HR OPEB                                  | Final Budget | Department | FS Adj | TC Adj | BOF Adj | Total Budget | Explanation                                                  |
| Police OPEB Trust - ADEC      |                                          | 101,767      | \$ 104,435 |        |        |         | 104,435      | Projected ADEC payment per actuary                           |
|                               |                                          |              |            |        |        |         | -            |                                                              |
|                               |                                          | 101,767      | 104,435    | -      | -      | -       | 104,435      |                                                              |
|                               |                                          | 23-24        | 24-25      | 24-25  | 24-25  | 24-25   | 24-25        |                                                              |
| 1001-10-15101-0110-153410     | HR RETIREMENT PLANS                      | Final Budget | Department | FS Adj | TC Adj | BOF Adj | Total Budget | Explanation                                                  |
| 457 Plan - 7.5%               |                                          | 27,773       | \$ 27,986  |        |        |         | 27,986       | decrease from retirements                                    |
| 401(a) Plan - 3%              |                                          | 91,825       |            |        |        |         | 110,773      | increase new hires                                           |
| Defined Benefit Plan - ADEC ( | Plan Frozen for new hires)               | 194,747      |            |        |        |         |              | Projection for Actuary                                       |
|                               |                                          | 314,344.50   | 337,624    | -      | -      | -       | 337,624      |                                                              |
|                               |                                          | 23-24        | 24-25      | 24-25  | 24-25  | 24-25   | 24-25        |                                                              |
| 1001-10-15101-0110-153415     | HR PERSONNEL ADMINISTRATION              | Final Budget | Department | FS Adj | TC Adj | BOF Adj | Total Budget | Explanation                                                  |
| Personnel Adminstration       |                                          | 1,000        | 1,000      | -      | -      |         | 1,000        | employee recognition supplies & program, ad fees, background |
|                               |                                          |              |            |        |        |         | -            | checks, wellness program fees/supplies                       |
|                               |                                          | 1,000        | 1,000      | -      | -      | -       | 1,000        |                                                              |
|                               |                                          | 23-24        | 24-25      | 24-25  | 24-25  | 24-25   | 24-25        |                                                              |
| 1001-10-15101-0110-153430     | HR POLICE DISABILITY                     | Final Budget | Department | FS Adj | TC Adj | BOF Adj | Total Budget | Explanation                                                  |
| Police Disability             |                                          | 65,000       | 65,000     |        |        |         |              | H&H evaluations, prescriptions, other med tests/evaluations  |
|                               |                                          |              |            |        |        |         | -            |                                                              |
|                               |                                          | 65,000       | 65,000     | -      | -      | -       | 65,000       |                                                              |
|                               |                                          | 23-24        | 24-25      | 24-25  | 24-25  | 24-25   | 24-25        |                                                              |
| 1001-10-15101-0110-153005     | HR ADMINISTRATION CHARGEBACK             | Final Budget | Department | FS Adj | TC Adj | BOF Adj | Total Budget | Explanation                                                  |
|                               | IR for Human Resources Services provided | (5,560)      | (5,560)    | •      |        |         | (5,560)      | <u> </u>                                                     |
|                               |                                          | (5,560)      | (5,560)    | -      | -      | -       | (5,560)      |                                                              |

# FINANCE DEPARTMENT

The mission of the Finance Department is to provide timely and accurate financial information to all members of the Public, Elected Officials, Town Departments and all Boards and Commissions; in an effort to promote better decision making and fiscal resource management; while maintaining a high level of compliance with the Town Charter, State Statute, Federal Regulations, Generally Accepted Accounting Principles, and Government Accounting Standards.

#### **PRIMARY PROGRAMS & SERVICES**

- Provides support to the First Selectman, the Town Council and the Board of Finance during the preparation and review of the Town's Annual Budget.
- Manages the Annual Audit of the Town's Financial Statements and the preparation of the Annual Comprehensive Financial Report (ACFR).
- Schedules the issuance of all authorized and appropriated general obligation bonds, working in conjunction with the First Selectman, bond counsel and the Town's Independent Financial Advisor. This process includes the preparation of the Town's Official Statement and meeting with our rating agency to review the Town's financial information to obtain a rating for the bond issue.
- Reports budget vs. actual revenues and expenditures of the Town to the Board of Finance on a monthly basis for their review.
- Provides support to the Pension Committee, in working with our actuary for the preparation of required financial disclosures, and the investment adviser with regard to managing the Town's pension assets for the defined benefit pension plan.
- Processes biweekly payroll for Town employees, accounts payable and accounts receivable.
- Reconciles all Town bank accounts and prepares the monthly report of cash and investments for the Town Treasurer, which is reported to the Board of Finance.