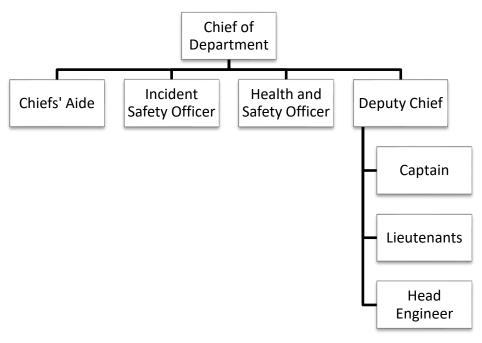

| SALARY DETAIL - OFFICE OF | THE TAX COLLECTOR             | Budget       | Budget       |              |           |       |        |          |    |              |       |               |
|---------------------------|-------------------------------|--------------|--------------|--------------|-----------|-------|--------|----------|----|--------------|-------|---------------|
|                           | <u>Dept 0050</u>              | <u>23-24</u> | <u>24-25</u> |              |           |       |        |          |    |              |       |               |
| 1001-10-15101-0050-150001 | Tax Collector-Administration  | 72,897       | 72,897       |              |           |       |        |          |    |              |       |               |
|                           | Total Admin:                  | 72,897       | 72,897       |              |           |       |        |          |    |              |       |               |
|                           |                               |              |              |              |           |       |        |          |    |              |       |               |
| 1001-10-15101-0050-150003 | Certified Municipal Collector | 65,236       | 67,193       |              |           |       |        |          |    |              |       |               |
|                           | Tax Collector Assistant       | -            | -            |              |           |       |        |          |    |              |       |               |
|                           | Longevity                     | 450          | 450          |              |           |       |        |          |    |              |       |               |
|                           | Overtime                      |              | -            |              |           |       | _      |          |    |              |       |               |
|                           | Total Other:                  | 65,686       | 67,643       | Hours/yr     | Hrly Rate | \$ Ar | mount  | Hours/yr | Hr | y Rate       | \$ Am | nount         |
|                           |                               |              |              | <u>23-24</u> | 23-24     |       | 23-24  | 24-25    | 3  | <u> 4-25</u> | 3     | <u> 24-25</u> |
| 1001-10-15101-0050-150005 | Seasonal Coverage             | 7,000        | 7,000        | 400          | \$ 17.5   | 0 \$  | 7,000  | 400      | \$ | 17.50        |       | 7,000         |
| 1001-10-15101-0050-150005 | Part Time Salary              | 17,745       | 17,745       | 1,014        | \$ 17.5   | 0 \$  | 17,745 | 1,014    | \$ | 17.50        | \$    | 17,745        |
|                           |                               |              |              |              |           |       |        |          |    |              |       |               |
|                           |                               |              |              |              |           |       |        |          |    |              |       |               |
|                           | Paid Time Off Coverage        | 2,188        | 2,188        | 125          | \$ 17.5   | 0 \$  | 2,188  | 125      | \$ | 17.50        | \$    | 2,188         |
|                           | Total Part Time:              | 26,933       | 26,933       |              |           | \$    | 26,933 |          |    |              | \$    | 26,933        |
|                           |                               |              |              |              |           |       |        |          |    |              |       |               |
|                           | Total Tax Collector:          | 165,516      | 167,473      |              |           |       |        |          |    |              |       |               |
|                           | Headcount-FT                  | 2            | 2            |              |           |       |        |          |    |              |       |               |
|                           | Headcount-PT                  | 1            | 1            |              |           |       |        |          |    |              |       |               |
|                           | -                             |              |              |              |           |       |        |          |    |              |       |               |
|                           | SALARY SUMMARY                | <u>23-24</u> | <u>24-25</u> |              |           |       |        |          |    |              |       |               |
|                           | TAX COLL SALARY ADMIN         | 72,897       | 72,897       |              |           |       |        |          |    |              |       |               |
|                           | TAX COLL SALARY OTHER         | 65,686       | 67,643       |              |           |       |        |          |    |              |       |               |
|                           | TAX COLL SALARIES PT          | 26,933       | 26,933       |              |           |       |        |          |    |              |       |               |

#### **BUDGET - OFFICE OF THE TAX COLLECTOR**

| EVACADATURES                                                 | 22.24        | 24.25      | 24.25  | 24.25  | 24.25   | 24.25        |                                          |
|--------------------------------------------------------------|--------------|------------|--------|--------|---------|--------------|------------------------------------------|
| EXPENDITURES:                                                | 23-24        | 24-25      | 24-25  | 24-25  | 24-25   | 24-25        |                                          |
| 1001-10-15101-0050-153385 TAX COLLECTOR OFFICE EXP           | Final Budget | Department | FS Adj | TC Adj | BOF Adj | Total Budget | Explanation                              |
| Postage and mailing services                                 | 13,062       | 14,370     |        |        |         | 14,370       | increase postage                         |
| Tax Bills, (Forms and Printing, Park stickers and envelopes) | 15,225       | 23,996     |        |        |         | 23,996       | sticker and printing increase per quotes |
| Online Services (LexisNexis and Pacer)                       | 2,068        | 2,824      |        |        |         | 2,824        | lexis increase                           |
| Legal notice and inserts                                     | 3,700        | 3,700      |        |        |         | 3,700        |                                          |
| Rate Book printing                                           | 2,205        | 2,200      |        |        |         | 2,200        |                                          |
| Supplies                                                     | 1,000        | 1,000      |        |        |         | 1,000        |                                          |
| Memberships and Schools                                      | 2,460        | 2,460      |        |        |         | 2,460        |                                          |
| Mileage                                                      | 300          | 350        |        |        |         | 350          |                                          |
| Toner Cartridges                                             | 250          | 250        |        |        |         | 250          |                                          |
|                                                              | 40,270       | 51,150     | -      | -      | -       | 51,150       |                                          |

167,473

165,516

# TOWN TREASURER

Pursuant to Chapter VI, Section 3 of the Town Charter, the Treasurer is the agent of the Town Deposit Fund.

| BUDGET - TOWN TREASURER          |                    | 22-23         | 23-24        | 23-24        | 24-25             | 24-25  | 24-25  | 24-25   | 24-25        | 2023-2024 TO | 2024-2025 |
|----------------------------------|--------------------|---------------|--------------|--------------|-------------------|--------|--------|---------|--------------|--------------|-----------|
| EXPENDITURES:                    | Dept 0060          | <u>Actual</u> | YTD 12/31/23 | Final Budget | <u>Department</u> | FS Adj | TC Adj | BOF Adj | Total Budget | \$ CHG       | % CHG     |
| 1001-10-15101-0060-150001 TREASU | URY SALARY ADMIN   | 12,345        | 6,183        | 12,365       | 12,365            | -      | -      | -       | 12,365       | -            | 0.00%     |
| 1001-10-15101-0060-153385 TREASU | URY OFFICE EXPENSE | -             | -            | -            | 1,150             | -      | -      | -       | 1,150        | 1,150        | 0.00%     |
| TOTAL                            | TREASURER          | 12,345        | 6,183        | 12,365       | 13,515            | _      | -      | -       | 13,515       | 1,150        | 9.30%     |

#### **SALARY DETAIL - TOWN TREASURER**

|                                                 |              | Budget | Budget |
|-------------------------------------------------|--------------|--------|--------|
| <u>Dept 0060</u>                                | _            | 23-24  | 24-25  |
| 1001-10-15101-0060-150001 Treasury Salary Admin |              | 12,365 | 12,365 |
|                                                 | Total Admin: | 12,365 | 12,365 |

| SALARY SUMMARY |                  |        |        |
|----------------|------------------|--------|--------|
|                | Total Treasurer: | 12,365 | 12,365 |
| Headcount-FT   |                  | -      | -      |
| Headcount-PT   |                  | 1      | 1      |