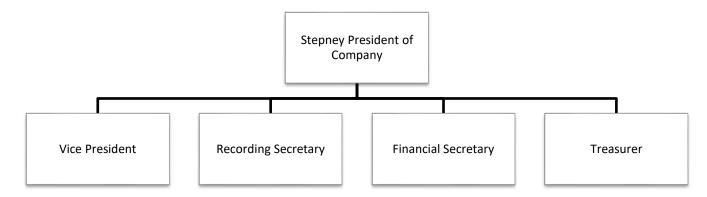

of Connecticut. Stepney Volunteer company is either a 501(c)(3) or 501(c)(4) organization exempt from Federal and State income tax. While Stepney reports to the Town of Monroe, a combined officers and chiefs association enable synergies and sharing of information across the organizations and all departments work together on scene of any major fire or rescue incident.

Generally speaking each Company is comprised of an operational branch led by the Chief of Department and an administrative branch led by the President of the Company. Each Company's composition of the Board of Directors is slightly different, but there is commonality that the members of each Company elect that Company's Board of Directors.

# **Operational Organizational Chart**



# **Administrative Organizational Chart**



### PERFORMANCE METRICS

| Calls for Service | 2022 | 2023 |
|-------------------|------|------|
| Stepney District  | 400  | 381  |

### **SIGNIFICANT ACCOMPLISHMENTS**

- Maintained 100% response to alarms, had crews assigned to cover 100% of overnight shifts during the year, and crews on duty at the station at least 1 nights per week during the entire year (Stepney district).
- Maintained compliance with strict minimum annual training requirement including holding training sessions at least twice per month, which required adapting to certain virtual training platforms and conducted live fire training evolutions.
- Experienced no significant firefighter injuries or civilian fire-related deaths or significant injuries.

### **GOALS & OBJECTIVES**

- Maintain 100% response call coverage,