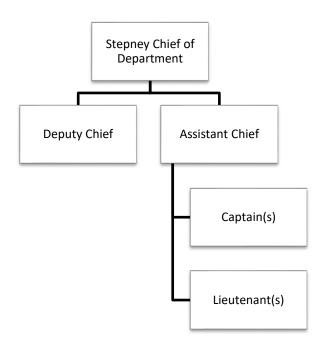

hich is organized under the laws of the State of Connecticut. Stepney Volunteer company is either a 501(c)(3) or 501(c)(4) organization exempt from Federal and State income tax. While Stepney reports to the Town of Monroe, a combined officers and chiefs association enable synergies and sharing of information across the organizations and all departments work together on scene of any major fire or rescue incident.

Generally speaking each Company is comprised of an operational branch led by the Chief of Department and an administrative branch led by the President of the Company. Each Company's composition of the Board of Directors is slightly different, but there is commonality that the members of each Company elect that Company's Board of Directors.

# **Operational Organizational Chart**



# **Administrative Organizational Chart**



### PERFORMANCE METRICS

| Calls for Service | 2022 | 2023 |
|-------------------|------|------|
| Stepney District  | 400  | 381  |

### **SIGNIFICANT ACCOMPLISHMENTS**

- Maintained 100% response to alarms, had crews assigned to cover 100% of overnight shifts during the year, and crews on duty at the station at least 1 nights per week during the entire year (Stepney district).
- Maintained compliance with strict minimum annual training requirement including holding training sessions at least twice per month, which required adapting to certain virtual training platforms and conducted live fire training evolutions.
- Experienced no significant firefighter injuries or civilian fire-related deaths or significant injuries.

### **GOALS & OBJECTIV