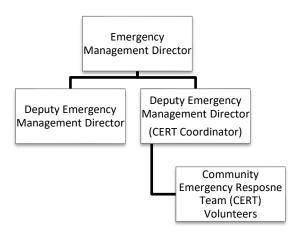

and agencies, including utility companies, during emergencies such as major storms.
- Promote and implement community preparedness events.
- Manage the volunteer Community Emergency Response Team (CERT), which assists the Town in preplanned events such as the annual Memorial Day Parade, United Ride (in memory of 9/11), and with parking and public access at the summer programs conducted at Wolfe Park, in addition to any emergency deployments.
  - o Provide 20-hour CERT training course for volunteers.
  - o Actively participate with other regional CERT programs in training and mutual aid response.
- Active, voting member on the Regional Emergency Planning Team.
- Maintain standards as presented by the State Division of Emergency Management and Homeland Security.

### **ORGANIZATION CHART**



## **PERFORMANCE METRICS**

|                          | <u>2021</u> | <u> 2022</u> | <u>2023</u> |
|--------------------------|-------------|--------------|-------------|
| Total membership         | 107         | 108          | 109         |
| Active membership        | 40          | 45           | 45          |
| Meetings/Training events | 25          | 22           | 23          |
| Activations              | 38          | 19           | 29          |

### SIGNIFICANT ACCOMPLISHMENTS

- Trained over 192 citizens (since inception) in the Basic CERT course, with over 45 remaining active with our local CERT.
- Maintained joint training and collaboration with our Region 1 response partners.

## **GOALS & OBJECTIVES**

- Train and certify additional emergency personnel in the use of WEBEO