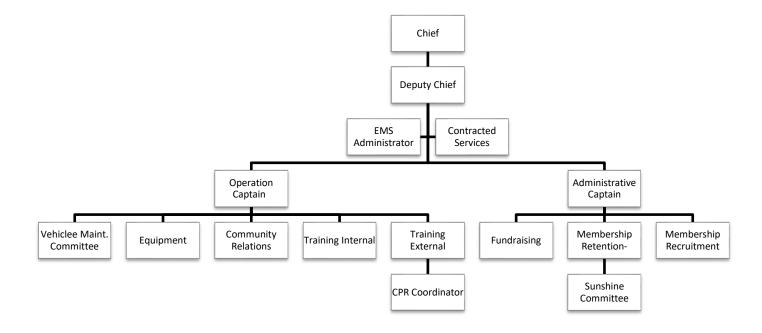

|                                        |                          | ,            | ,          |        |        |         | ,            |                           |
|----------------------------------------|--------------------------|--------------|------------|--------|--------|---------|--------------|---------------------------|
| Kitchen Supplies                       |                          | 800          | 800        |        |        |         | 800          |                           |
| Meals & Special Events                 |                          | 5,500        | 6,000      |        |        |         | 6,000        | increase in events        |
|                                        |                          | 8,300        | 8,800      | -      | -      | -       | 8,800        |                           |
|                                        |                          |              |            |        |        |         |              |                           |
|                                        |                          | 23-24        | 24-25      | 24-25  | 24-25  | 24-25   | 24-25        |                           |
| 1001-10-15101-0080-153385              | SR CTR OFFICE EXPENSE    | Final Budget | Department | FS Adj | TC Adj | BOF Adj | Total Budget | Explanation               |
| Postage                                |                          | 1,200        | 1,200      |        |        |         | 1,200        |                           |
| Office Supplies                        |                          | 600          | 700        |        |        |         | 700          |                           |
| Printing                               |                          | 150          | 150        |        |        |         | 150          |                           |
| Toner Cartridges                       |                          | 900          | 900        |        |        |         | 900          |                           |
| Office Furniture                       |                          | 800          | 800        |        |        |         | 800          | purchase 4 office chairs  |
|                                        |                          | 3,650        | 3,750      | -      | -      | -       | 3,750        |                           |
|                                        |                          |              |            |        |        |         |              |                           |
|                                        |                          | 23-24        | 24-25      | 24-25  | 24-25  | 24-25   | 24-25        |                           |
| 1001-10-15101-0080-153390              | SR CTR OPERATING EXPENSE | Final Budget | Department | FS Adj | TC Adj | BOF Adj | Total Budget | Explanation               |
| <b>Building &amp; Program Supplies</b> |                          | 2,300        | 2,500      |        |        |         | 2,500        | increase in cost of goods |
| Memberships, Dues & Training           |                          | 500          | 300        |        |        |         | 300          |                           |
| Employee Mileage                       |                          | 350          | 350        |        |        |         | 350          |                           |
| Replace broken cart                    |                          |              | 351        |        |        |         | 351          |                           |
| New freezer & warranty                 |                          |              | 5,000      |        |        |         | 5,000        |                           |
| Chair mover                            |                          |              | 400        |        |        |         | 400          |                           |
|                                        |                          | 3,150        | 8,901      | -      | -      | -       | 8,901        |                           |
|                                        |                          |              |            |        |        |         |              |                           |

| 23-24   24-25   24-25   24-25   24-25   24-25   24-25   24-25   24-25   24-25   24-25   24-25   24-25   24-25   24-25   24-25   24-25   24-25   24-25   24-25   24-25   24-25   24-25   24-25   24-25   24-25   24-25   24-25   24-25   24-25   24-25   24-25   24-25   24-25   24-25   24-25   24-25   24-25   24-25   24-25   24-25   24-25   24-25   24-25   24-25   24-25   24-25   24-25   24-25   24-25   24-25   24-25   24-25   24-25   24-25   24-25   24-25   24-25   24-25   24-25   24-25   24-25   24-25   24-25   24-25   24-25   24-25   24-25   24-25   24-25   24-25   24-25   24-25   24-25   24-25   24-25   24-25   24-25   24-25   24-25   24-25   24-25   24-25   24-25   24-25   24-25   24-25   24-25   24-25   24-25   24-25   24-25   24-25   24-25   24-25   24-25   24-25   24-25   24-25   24-25   24-25   24-25   24-25   24-25   24-25   24-25   24-25   24-25   24-25   24-25   24-25   24-25   24-25   24-25   24-25   24-25   24-25   24-25   24-25   24-25   24-25   24-25   24-25   24-25   24-25   24-25   24-25   24-25   24-25   24-25   24-25   24-25   24-25   24-25   24-25   24-25   24-25   24-25   24-25   24-25   24-25   24-25   24-25   24-25   24-25   24-25   24-25   24-25   24-25   24-25   24-25   24-25   24-25   24-25   24-25   24-25   24-25   24-25   24-25   24-25   24-25   24-25   24-25   24-25   24-25   24-25   24-25   24-25   24-25   24-25   24-25   24-25   24-25   24-25   24-25   24-25   24-25   24-25   24-25   24-25   24-25   24-25   24-25   24-25   24-25   24-25   24-25   24-25   24-25   24-25   24-25   24-25   24-25   24-25   24-25   24-25   24-25   24-25   24-25   24-25   24-25   24-25   24-25   24-25   24-25   24-25   24-25   24-25   24-25   24-25   24-25   24-25   24-25   24-25   24-25   24-25   24-25   24-25   24-25   24-25   24-25   24-25   24-25   24-25   24-25   24-25   24-25   24-25   24-25   24-25   24-25   24-25   24-25   24-25   24-25   24-25   24-25   24-25   24-25   24-25   24-25   24-25   24-25   24-25   24-25   24-25   24-25   24-25   24-25   24-25   24-25   24-25   24-25   24-25   24-25   24-2   |                                     |
|--------------------------------------------------------------------------------------------------------------------------------------------------------------------------------------------------------------------------------------------------------------------------------------------------------------------------------------------------------------------------------------------------------------------------------------------------------------------------------------------------------------------------------------------------------------------------------------------------------------------------------------------------------------------------------------------------------------------------------------------------------------------------------------------------------------------------------------------------------------------------------------------------------------------------------------------------------------------------------------------------------------------------------------------------------------------------------------------------------------------------------------------------------------------------------------------------------------------------------------------------------------------------------------------------------------------------------------------------------------------------------------------------------------------------------------------------------------------------------------------------------------------------------------------------------------------------------------------------------------------------------------------------------------------------------------------------------------------------------------------------------------------------------------------------------------------------------------------------------------------------------------------------------------------------------------------------------------------------------------------------------------------------------------------------------------------------------------------------------------------------------|-------------------------------------|
|                                                                                                                                                                                                                                                                                                                                                                                                                                                                                                                                                                                                                                                                                                                                                                                                                                                                                                                                                                                                                                                                                                                                                                                                                                                                                                                                                                                                                                                                                                                                                                                                                                                                                                                                                                                                                                                                                                                                                                                                                                                                                                                                | nation                              |
|                                                                                                                                                                                                                                                                                                                                                                                                                                                                                                                                                                                                                                                                                                                                                                                                                                                                                                                                                                                                                                                                                                                                                                                                                                                                                                                                                                                                                                                                                                                                                                                                                                                                                                                                                                                                                                                                                                                                                                                                                                                                                                                                | f tests quote from vendor           |
| Edgerton Heating 3,000 3,000 3,000                                                                                                                                                                                                                                                                                                                                                                                                                                                                                                                                                                                                                                                                                                                                                                                                                                                                                                                                                                                                                                                                                                                                                                                                                                                                                                                                                                                                                                                                                                                                                                                                                                                                                                                                                                                                                                                                                                                                                                                                                                                                                             | tests quote from venuor             |
|                                                                                                                                                                                                                                                                                                                                                                                                                                                                                                                                                                                                                                                                                                                                                                                                                                                                                                                                                                                                                                                                                                                                                                                                                                                                                                                                                                                                                                                                                                                                                                                                                                                                                                                                                                                                                                                                                                                                                                                                                                                                                                                                | from vendor                         |
| · · · · · · · ·                                                                                                                                                                                                                                                                                                                                                                                                                                                                                                                                                                                                                                                                                                                                                                                                                                                                                                                                                                                                                                                                                                                                                                                                                                                                                                                                                                                                                                                                                                                                                                                                                                                                                                                                                                                                                                                                                                                                                                                                                                                                                                                | from vendor                         |
| · · · ·                                                                                                                                                                                                                                                                                                                                                                                                                                                                                                                                                                                                                                                                                                                                                                                                                                                                                                                                                                                                                                                                                                                                                                                                                                                                                                                                                                                                                                                                                                                                                                                                                                                                                                                                                                                                                                                                                                                                                                                                                                                                                                                        | us amounts paid                     |
| M & K Hearth Fire Place Service 450 450 450 450 450 quote fro                                                                                                                                                                                                                                                                                                                                                                                                                                                                                                                                                                                                                                                                                                                                                                                                                                                                                                                                                                                                                                                                                                                                                                                                                                                                                                                                                                                                                                                                                                                                                                                                                                                                                                                                                                                                                                                                                                                                                                                                                                                                  | from vendor                         |
| Kept Companies/(Fleetwash) Hood Inspection 600 600 600 600 guote fro                                                                                                                                                                                                                                                                                                                                                                                                                                                                                                                                                                                                                                                                                                                                                                                                                                                                                                                                                                                                                                                                                                                                                                                                                                                                                                                                                                                                                                                                                                                                                                                                                                                                                                                                                                                                                                                                                                                                                                                                                                                           | from vendor                         |
| Misc repairs 2,710 3,000 3,000 quote fro                                                                                                                                                                                                                                                                                                                                                                                                                                                                                                                                                                                                                                                                                                                                                                                                                                                                                                                                                                                                                                                                                                                                                                                                                                                                                                                                                                                                                                                                                                                                                                                                                                                                                                                                                                                                                                                                                                                                                                                                                                                                                       | from vendor                         |
| Advanced Carpet & Upholsery 800 - removed                                                                                                                                                                                                                                                                                                                                                                                                                                                                                                                                                                                                                                                                                                                                                                                                                                                                                                                                                                                                                                                                                                                                                                                                                                                                                                                                                                                                                                                                                                                                                                                                                                                                                                                                                                                                                                                                                                                                                                                                                                                                                      | ed as hoping to install new carpet  |
| Javis Lighting 650 -                                                                                                                                                                                                                                                                                                                                                                                                                                                                                                                                                                                                                                                                                                                                                                                                                                                                                                                                                                                                                                                                                                                                                                                                                                                                                                                                                                                                                                                                                                                                                                                                                                                                                                                                                                                                                                                                                                                                                                                                                                                                                                           |                                     |
| Connecticut Precast 3,740 -                                                                                                                                                                                                                                                                                                                                                                                                                                                                                                                                                                                                                                                                                                                                                                                                                                                                                                                                                                                                                                                                                                                                                                                                                                                                                                                                                                                                                                                                                                                                                                                                                                                                                                                                                                                                                                                                                                                                                                                                                                                                                                    |                                     |
|                                                                                                                                                                                                                                                                                                                                                                                                                                                                                                                                                                                                                                                                                                                                                                                                                                                                                                                                                                                                                                                                                                                                                                                                                                                                                                                                                                                                                                                                                                                                                                                                                                                                                                                                                                                                                                                                                                                                                                                                                                                                                                                                | from vendor                         |
| Monroe Electric 500 500 500                                                                                                                                                                                                                                                                                                                                                                                                                                                                                                                                                                                                                                                                                                                                                                                                                                                                                                                                                                                                                                                                                                                                                                                                                                                                                                                                                                                                                                                                                                                                                                                                                                                                                                                                                                                                                                                                                                                                                                                                                                                                                                    |                                     |
|                                                                                                                                                                                                                                                                                                                                                                                                                                                                                                                                                                                                                                                                                                                                                                                                                                                                                                                                                                                                                                                                                                                                                                                                                                                                                                                                                                                                                                                                                                                                                                                                                                                                                                                                                                                                                                                                                                                                                                                                                                                                                                                                | from vendor                         |
| Courtesy Carpet Replace Carpet Offices & Replace Bathroom Floor 13,792 (13,792) - ARPA grain Floor 13,792 - ARPA grain Floor 13,792 (13,792) - ARPA grain Floor Floor 13,792 (13,792) - ARPA grain Floor Flo | grant                               |
| 16,357 33,240 (13,792) 19,448                                                                                                                                                                                                                                                                                                                                                                                                                                                                                                                                                                                                                                                                                                                                                                                                                                                                                                                                                                                                                                                                                                                                                                                                                                                                                                                                                                                                                                                                                                                                                                                                                                                                                                                                                                                                                                                                                                                                                                                                                                                                                                  |                                     |
| 22.24                                                                                                                                                                                                                                                                                                                                                                                                                                                                                                                                                                                                                                                                                                                                                                                                                                                                                                                                                                                                                                                                                                                                                                                                                                                                                                                                                                                                                                                                                                                                                                                                                                                                                                                                                                                                                                                                                                                                                                                                                                                                                                                          |                                     |
| 23-24 24-25 24-25 24-25 24-25 24-25 1001-10-105101-0080-153563 SR CTR ELECTRIC Final Budget Department FS Adj TC Adj BOF Adj Total Budget Explanation                                                                                                                                                                                                                                                                                                                                                                                                                                                                                                                                                                                                                                                                                                                                                                                                                                                                                                                                                                                                                                                                                                                                                                                                                                                                                                                                                                                                                                                                                                                                                                                                                                                                                                                                                                                                                                                                                                                                                                          | antina                              |
|                                                                                                                                                                                                                                                                                                                                                                                                                                                                                                                                                                                                                                                                                                                                                                                                                                                                                                                                                                                                                                                                                                                                                                                                                                                                                                                                                                                                                                                                                                                                                                                                                                                                                                                                                                                                                                                                                                                                                                                                                                                                                                                                | lation                              |
| Eversource                                                                                                                                                                                                                                                                                                                                                                                                                                                                                                                                                                                                                                                                                                                                                                                                                                                                                                                                                                                                                                                                                                                                                                                                                                                                                                                                                                                                                                                                                                                                                                                                                                                                                                                                                                                                                                                                                                                                                                                                                                                                                                                     |                                     |
| 15,704 17,030 (2,030) 15,330                                                                                                                                                                                                                                                                                                                                                                                                                                                                                                                                                                                                                                                                                                                                                                                                                                                                                                                                                                                                                                                                                                                                                                                                                                                                                                                                                                                                                                                                                                                                                                                                                                                                                                                                                                                                                                                                                                                                                                                                                                                                                                   |                                     |
| 23-24 24-25 24-25 24-25 24-25 24-25                                                                                                                                                                                                                                                                                                                                                                                                                                                                                                                                                                                                                                                                                                                                                                                                                                                                                                                                                                                                                                                                                                                                                                                                                                                                                                                                                                                                                                                                                                                                                                                                                                                                                                                                                                                                                                                                                                                                                                                                                                                                                            |                                     |
| 1001-10-15101-0080-153564 SR CTR HEAT Final Budget Department FS Adj TC Adj BOF Adj Total Budget Explanat                                                                                                                                                                                                                                                                                                                                                                                                                                                                                                                                                                                                                                                                                                                                                                                                                                                                                                                                                                                                                                                                                                                                                                                                                                                                                                                                                                                                                                                                                                                                                                                                                                                                                                                                                                                                                                                                                                                                                                                                                      | nation                              |
|                                                                                                                                                                                                                                                                                                                                                                                                                                                                                                                                                                                                                                                                                                                                                                                                                                                                                                                                                                                                                                                                                                                                                                                                                                                                                                                                                                                                                                                                                                                                                                                                                                                                                                                                                                                                                                                                                                                                                                                                                                                                                                                                | on 6000 gal. @ \$1.599 per gallon   |
|                                                                                                                                                                                                                                                                                                                                                                                                                                                                                                                                                                                                                                                                                                                                                                                                                                                                                                                                                                                                                                                                                                                                                                                                                                                                                                                                                                                                                                                                                                                                                                                                                                                                                                                                                                                                                                                                                                                                                                                                                                                                                                                                | an east gan C fares has gamen       |
| 11,424 10,000 10,000                                                                                                                                                                                                                                                                                                                                                                                                                                                                                                                                                                                                                                                                                                                                                                                                                                                                                                                                                                                                                                                                                                                                                                                                                                                                                                                                                                                                                                                                                                                                                                                                                                                                                                                                                                                                                                                                                                                                                                                                                                                                                                           |                                     |
|                                                                                                                                                                                                                                                                                                                                                                                                                                                                                                                                                                                                                                                                                                                                                                                                                                                                                                                                                                                                                                                                                                                                                                                                                                                                                                                                                                                                                                                                                                                                                                                                                                                                                                                                                                                                                                                                                                                                                                                                                                                                                                                                |                                     |
| 23-24 24-25 24-25 24-25 24-25 24-25                                                                                                                                                                                                                                                                                                                                                                                                                                                                                                                                                                                                                                                                                                                                                                                                                                                                                                                                                                                                                                                                                                                                                                                                                                                                                                                                                                                                                                                                                                                                                                                                                                                                                                                                                                                                                                                                                                                                                                                                                                                                                            |                                     |
| 1001-10-15101-0080-153565 SR CTR-UTILITIES OTHER Final Budget Department FS Adj TC Adj BOF Adj Total Budget Explanat                                                                                                                                                                                                                                                                                                                                                                                                                                                                                                                                                                                                                                                                                                                                                                                                                                                                                                                                                                                                                                                                                                                                                                                                                                                                                                                                                                                                                                                                                                                                                                                                                                                                                                                                                                                                                                                                                                                                                                                                           | nation_                             |
| Aquarion-Water & Sprinkler Line         3,000         1,500         Trend                                                                                                                                                                                                                                                                                                                                                                                                                                                                                                                                                                                                                                                                                                                                                                                                                                                                                                                                                                                                                                                                                                                                                                                                                                                                                                                                                                                                                                                                                                                                                                                                                                                                                                                                                                                                                                                                                                                                                                                                                                                      |                                     |
| Aquarion-Fire Line 1,560 1,560 Trend                                                                                                                                                                                                                                                                                                                                                                                                                                                                                                                                                                                                                                                                                                                                                                                                                                                                                                                                                                                                                                                                                                                                                                                                                                                                                                                                                                                                                                                                                                                                                                                                                                                                                                                                                                                                                                                                                                                                                                                                                                                                                           |                                     |
| · ·                                                                                                                                                                                                                                                                                                                                                                                                                                                                                                                                                                                                                                                                                                                                                                                                                                                                                                                                                                                                                                                                                                                                                                                                                                                                                                                                                                                                                                                                                                                                                                                                                                                                                                                                                                                                                                                                                                                                                                                                                                                                                                                            | from vendor                         |
| ± '                                                                                                                                                                                                                                                                                                                                                                                                                                                                                                                                                                                                                                                                                                                                                                                                                                                                                                                                                                                                                                                                                                                                                                                                                                                                                                                                                                                                                                                                                                                                                                                                                                                                                                                                                                                                                                                                                                                                                                                                                                                                                                                            | from vendor                         |
|                                                                                                                                                                                                                                                                                                                                                                                                                                                                                                                                                                                                                                                                                                                                                                                                                                                                                                                                                                                                                                                                                                                                                                                                                                                                                                                                                                                                                                                                                                                                                                                                                                                                                                                                                                                                                                                                                                                                                                                                                                                                                                                                | from vendor                         |
|                                                                                                                                                                                                                                                                                                                                                                                                                                                                                                                                                                                                                                                                                                                                                                                                                                                                                                                                                                                                                                                                                                                                                                                                                                                                                                                                                                                                                                                                                                                                                                                                                                                                                                                                                                                                                                                                                                                                                                                                                                                                                                                                | from vendor                         |
| Massachusets Fire Technology annual inspection & semi annual inspection 514 514 514                                                                                                                                                                                                                                                                                                                                                                                                                                                                                                                                                                                                                                                                                                                                                                                                                                                                                                                                                                                                                                                                                                                                                                                                                                                                                                                                                                                                                                                                                                                                                                                                                                                                                                                                                                                                                                                                                                                                                                                                                                            |                                     |
| 6,689 6,851 6,851                                                                                                                                                                                                                                                                                                                                                                                                                                                                                                                                                                                                                                                                                                                                                                                                                                                                                                                                                                                                                                                                                                                                                                                                                                                                                                                                                                                                                                                                                                                                                                                                                                                                                                                                                                                                                                                                                                                                                                                                                                                                                                              |                                     |
| 22.24                                                                                                                                                                                                                                                                                                                                                                                                                                                                                                                                                                                                                                                                                                                                                                                                                                                                                                                                                                                                                                                                                                                                                                                                                                                                                                                                                                                                                                                                                                                                                                                                                                                                                                                                                                                                                                                                                                                                                                                                                                                                                                                          |                                     |
| 23-24 24-25 24-25 24-25 24-25 24-25 24-25 24-25 24-25 24-25 24-25 24-25 24-25 24-25 24-25 24-25 24-25 24-25 24-25 24-25 24-25 24-25 24-25 24-25 24-25 24-25 24-25 24-25 24-25 24-25 24-25 24-25 24-25 24-25 24-25 24-25 24-25 24-25 24-25 24-25 24-25 24-25 24-25 24-25 24-25 24-25 24-25 24-25 24-25 24-25 24-25 24-25 24-25 24-25 24-25 24-25 24-25 24-25 24-25 24-25 24-25 24-25 24-25 24-25 24-25 24-25 24-25 24-25 24-25 24-25 24-25 24-25 24-25 24-25 24-25 24-25 24-25 24-25 24-25 24-25 24-25 24-25 24-25 24-25 24-25 24-25 24-25 24-25 24-25 24-25 24-25 24-25 24-25 24-25 24-25 24-25 24-25 24-25 24-25 24-25 24-25 24-25 24-25 24-25 24-25 24-25 24-25 24-25 24-25 24-25 24-25 24-25 24-25 24-25 24-25 24-25 24-25 24-25 24-25 24-25 24-25 24-25 24-25 24-25 24-25 24-25 24-25 24-25 24-25 24-25 24-25 24-25 24-25 24-25 24-25 24-25 24-25 24-25 24-25 24-25 24-25 24-25 24-25 24-25 24-25 24-25 24-25 24-25 24-25 24-25 24-25 24-25 24-25 24-25 24-25 24-25 24-25 24-25 24-25 24-25 24-25 24-25 24-25 24-25 24-25 24-25 24-25 24-25 24-25 24-25 24-25 24-25 24-25 24-25 24-25 24-25 24-25 24-25 24-25 24-25 24-25 24-25 24-25 24-25 24-25 24-25 24-25 24-25 24-25 24-25 24-25 24-25 24-25 24-25 24-25 24-25 24-25 24-25 24-25 24-25 24-25 24-25 24-25 24-25 24-25 24-25 24-25 24-25 24-25 24-25 24-25 24-25 24-25 24-25 24-25 24-25 24-25 24-25 24-25 24-25 24-25 24-25 24-25 24-25 24-25 24-25 24-25 24-25 24-25 24-25 24-25 24-25 24-25 24-25 24-25 24-25 24-25 24-25 24-25 24-25 24-25 24-25 24-25 24-25 24-25 24-25 24-25 24-25 24-25 24-25 24-25 24-25 24-25 24-25 24-25 24-25 24-25 24-25 24-25 24-25 24-25 24-25 24-25 24-25 24-25 24-25 24-25 24-25 24-25 24-25 24-25 24-25 24-25 24-25 24-25 24-25 24-25 24-25 24-25 24-25 24-25 24-25 24-25 24-25 24-25 24-25 24-25 24-25 24-25 24-25 24-25 24-25 24-25 24-25 24-25 24-25 24-25 24-25 24-25 24-25 24-25 24-25 24-25 24-25 24-25 24-25 24-25 24-25 24-25 24-25 24-25 24-25 24-25 24-25 24-25 24-25 24-25 24-25 24-25 24-25 24-25 24-25 24-25 24-25 24-25 24-25 24-25 24-25 24-25 24-25 24-25 24-25 24-25 24-25 24-25 24-25 24-25 24-25 24-25 24-25 24-25  |                                     |
| 1001-10-15101-0080-153579 SR CTR VEHICLE FUEL Final Budget Department FS Adj TC Adj BOF Adj Total Budget Explanat East River - Gas for 2 buses and 1 car 9,782 \$ 9,000 usage tren                                                                                                                                                                                                                                                                                                                                                                                                                                                                                                                                                                                                                                                                                                                                                                                                                                                                                                                                                                                                                                                                                                                                                                                                                                                                                                                                                                                                                                                                                                                                                                                                                                                                                                                                                                                                                                                                                                                                             |                                     |
| East River - Gas for 2 buses and 1 car 9,782 \$ 9,000 9,000 usage trem 9,782 9,000 9,000                                                                                                                                                                                                                                                                                                                                                                                                                                                                                                                                                                                                                                                                                                                                                                                                                                                                                                                                                                                                                                                                                                                                                                                                                                                                                                                                                                                                                                                                                                                                                                                                                                                                                                                                                                                                                                                                                                                                                                                                                                       | rend at contracted price per gallon |
| 5,762                                                                                                                                                                                                                                                                                                                                                                                                                                                                                                                                                                                                                                                                                                                                                                                                                                                                                                                                                                                                                                                                                                                                                                                                                                                                                                                                                                                                                                                                                                                                                                                                                                                                                                                                                                                                                                                                                                                                                                                                                                                                                                                          |                                     |
| 23-24 24-25 24-25 24-25 24-25 24-25                                                                                                                                                                                                                                                                                                                                                                                                                                                                                                                                                                                                                                                                                                                                                                                                                                                                                                                                                                                                                                                                                                                                                                                                                                                                                                                                                                                                                                                                                                                                                                                                                                                                                                                                                                                                                                                                                                                                                                                                                                                                                            |                                     |
| 1001-10-15101-0080-153580 SR CTR VEHICLE EXPENSE Final Budget Department F5 Adj TC Adj BOF Adj Total Budget Explanat                                                                                                                                                                                                                                                                                                                                                                                                                                                                                                                                                                                                                                                                                                                                                                                                                                                                                                                                                                                                                                                                                                                                                                                                                                                                                                                                                                                                                                                                                                                                                                                                                                                                                                                                                                                                                                                                                                                                                                                                           | nation                              |
| Repairs & Maintenance 3,000 4,000 4,000 4,000 aging veh                                                                                                                                                                                                                                                                                                                                                                                                                                                                                                                                                                                                                                                                                                                                                                                                                                                                                                                                                                                                                                                                                                                                                                                                                                                                                                                                                                                                                                                                                                                                                                                                                                                                                                                                                                                                                                                                                                                                                                                                                                                                        |                                     |
| ,,,,,,,,,,,,,,,,,,,,,,,,,,,,,,,,,,,,,,                                                                                                                                                                                                                                                                                                                                                                                                                                                                                                                                                                                                                                                                                                                                                                                                                                                                                                                                                                                                                                                                                                                                                                                                                                                                                                                                                                                                                                                                                                                                                                                                                                                                                                                                                                                                                                                                                                                                                                                                                                                                                         |                                     |
| 3,000 4,000 4,000                                                                                                                                                                                                                                                                                                                                                                                                                                                                                                                                                                                                                                                                                                                                                                                                                                                                                                                                                                                                                                                                                                                                                                                                                                                                                                                                                                                                                                                                                                                                                                                                                                                                                                                                                                                                                                                                                                                                                                                                                                                                                                              |                                     |
|                                                                                                                                                                                                                                                                                                                                                                                                                                                                                                                                                                                                                                                                                                                                                                                                                                                                                                                                                                                                                                                                                                                                                                                                                                                                                                                                                                                                                                                                                                                                                                                                                                                                                                                                                                                                                                                                                                                                                                                                                                                                                                                                |                                     |
| BUDGET - SENIOR CENTER                                                                                                                                                                                                                                                                                                                                                                                                                                                                                                                                                                                                                                                                                                                                                                                                                                                                                                                                                                                                                                                                                                                                                                                                                                                                                                                                                                                                                                                                                                                                                                                                                                                                                                                                                                                                                                                                                                                                                                                                                                                                                                         |                                     |
| REVENUES: 23-24 24-25 24-25 24-25 24-25 24-25                                                                                                                                                                                                                                                                                                                                                                                                                                                                                                                                                                                                                                                                                                                                                                                                                                                                                                                                                                                                                                                                                                                                                                                                                                                                                                                                                                                                                                                                                                                                                                                                                                                                                                                                                                                                                                                                                                                                                                                                                                                                                  |                                     |
| 1001-10-14007-140720 NUTRITION REVENUE Final Budget Department FS Adj TC Adj BOF Adj Total Budget Explanat                                                                                                                                                                                                                                                                                                                                                                                                                                                                                                                                                                                                                                                                                                                                                                                                                                                                                                                                                                                                                                                                                                                                                                                                                                                                                                                                                                                                                                                                                                                                                                                                                                                                                                                                                                                                                                                                                                                                                                                                                     | nation_                             |
| Nutrition funding 2,000 2,000 2,000                                                                                                                                                                                                                                                                                                                                                                                                                                                                                                                                                                                                                                                                                                                                                                                                                                                                                                                                                                                                                                                                                                                                                                                                                                                                                                                                                                                                                                                                                                                                                                                                                                                                                                                                                                                                                                                                                                                                                                                                                                                                                            | <del></del>                         |
|                                                                                                                                                                                                                                                                                                                                                                                                                                                                                                                                                                                                                                                                                                                                                                                                                                                                                                                                                                                                                                                                                                                                                                                                                                                                                                                                                                                                                                                                                                                                                                                                                                                                                                                                                                                                                                                                                                                                                                                                                                                                                                                                |                                     |
| 2,000 2,000 2,000                                                                                                                                                                                                                                                                                                                                                                                                                                                                                                                                                                                                                                                                                                                                                                                                                                                                                                                                                                                                                                                                                                                                                                                                                                                                                                                                                                                                                                                                                                                                                                                                                                                                                                                                                                                                                                                                                                                                                                                                                                                                                                              |                                     |

# ECONOMIC DEVELOPMENT DEPARTMENT

The Economic Development Department is focused on community and economic development efforts for Monroe's businesses and residents. Similar to other Town departments, EDD will support the mission, and further the policies of, its corresponding Commission.

#### **PRIMARY PROGRAMS & SERVICES**

- Oversee economic development efforts in the Town with an acute focus on increasing the grand list, expanding the commercial tax base, and reducing the tax burden on residents.
- Collaborate with realtors, developers, and other state, regional, and local agencies to attract new commercial development to the Town that is consistent with our Plan of Conservation & Development, community character, and quality of life.
- Actively support the retention of existing commercial businesses.
- Coordinate with, and assist applicants in, navigation of the permitting process.
- Oversee the research, analysis and availability of grant opportunities to support community and economic development. Organize and prepare grant proposals and applications.
- Provide assistance to other departments with programmatic grant reporting.
- Oversee and review all financial grant reporting.
- Lead efforts to identify potential regulatory and procedural revisions to encourage responsible development within a business-friendly setting.
- Provide general project management and oversight of economic development efforts, expansion and changes to existing businesses, grants, and various assigned special projects.

## **ORGANIZATION CHART**