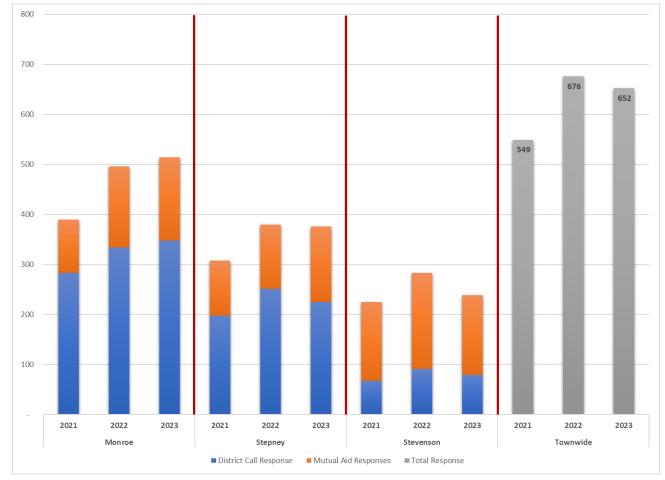

### GRAND LIST AND MILL RATE DATA FOR THE LAST 10 YEARS

Last Ten Fiscal Years

|               |                  |                          | Real Estate                                  |        |                  |        |                   |       |                      |        |                  | Total Assessed                             |              |
|---------------|------------------|--------------------------|----------------------------------------------|--------|------------------|--------|-------------------|-------|----------------------|--------|------------------|--------------------------------------------|--------------|
| Fiscal Year   | Grand List Dated | Residential              | Commercial/<br>Industrial/<br>Public Utility |        | Land             |        | Motor<br>Vehicles |       | Personal<br>Property |        | Exemptions       | Value of Taxable Property (Net Grand List) | Mill<br>Rate |
| 2025          | 10/1/2023        | \$1,710,044,910          | \$ 269,834,959                               | \$     | 21,450,320       | \$     | 241,024,714       | \$    | 177,215,421          | \$     | 27,807,231       | \$ 2,391,763,093 (2)                       | 38.32        |
| 2024          | 10/1/2022        | \$ 1,699,284,610         | \$ 264,241,819                               | \$     | 22,534,420       | \$     | 244,856,243       | \$    | 147,851,223          | \$     | 25,615,224       | \$ 2,353,153,091 (2)                       | 37.55        |
| 2023          | 10/1/2021        | \$ 1,692,923,905         | \$256,548,439                                | \$     | 23,636,565       | \$     | 229,128,541       | \$    | 137,032,617          | \$     | 27,279,545       | \$ 2,311,990,522 (2)                       | 36.86        |
| 2022          | 10/1/2020        | \$ 1,684,569,440         | \$ 255,859,400                               | \$     | 24,891,220       | \$     | 181,094,807       | \$    | 120,836,911          | \$     | 26,467,189       | \$ 2,240,784,589                           | 36.36        |
| 2021          | (1) 10/1/2019    | \$ 1,679,758,120         | \$ 255,208,620                               | \$     | 25,196,320       | \$     | 172,192,676       | \$    | 114,111,001          | \$     | 23,361,940       | \$ 2,223,104,797                           | 35.48        |
| 2020          | 10/1/2018        | \$1,653,973,621          | \$ 253,040,465                               | \$     | 25,903,340       | \$     | 168,786,240       | \$    | 110,567,293          | \$     | 26,156,285       | \$2,186,114,674                            | 35.58        |
| 2019          | 10/1/2017        | \$1,646,277,486          | \$ 251,811,130                               | \$     | 27,414,240       | \$     | 168,675,972       | \$    | 102,767,145          | \$     | 25,323,099       | \$ 2,171,622,874                           | 35.24        |
| 2018          | 10/1/2016        | \$1,640,527,840          | \$ 246,377,500                               | \$     | 30,745,803       | \$     | 167,903,024       | \$    | 95,313,866           | \$     | 22,090,976       | \$ 2,158,777,057                           | 35.76        |
| 2017          | 10/1/2015        | \$1,637,841,440          | \$ 242,904,936                               | \$     | 32,162,073       | \$     | 167,301,230       | \$    | 90,398,935           | \$     | 17,297,222       | \$2,153,311,392                            | 35.00        |
| 2016          | (1) 10/1/2014    | \$1,636,392,900          | \$ 243,819,216                               | \$     | 32,825,420       | \$     | 163,276,216       | \$    | 86,481,284           | \$     | 16,683,328       | \$2,146,111,708                            | 34.35        |
| (1) Revaluati | on Year          | (2) Mill Rate for Real E | Estate & Personal Pro                        | perty. | Pursuant to Hous | e Bill | 5506, which was   | signe | ed into law on May 7 | 7, 202 | 2, the maximum r | nill rate for motor vehicles is 3          | 32.46.       |