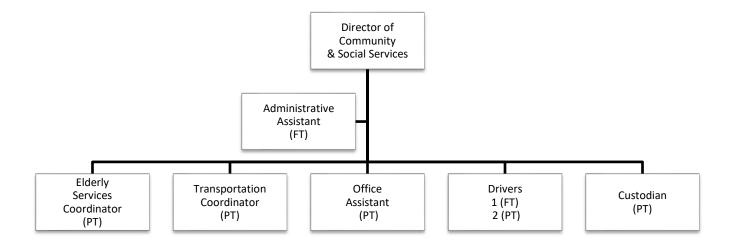

# OFFICE OF THE FIRST SELECTMAN

Pursuant to the Town Charter, the First Selectman is the Chief Executive Officer of the Town. Some of the duties of the First Selectman's Office include:

- Administration and supervision of Town departments, agencies and offices.
- Participation at Town Council meetings and making reports to the Town Council; making recommendations to the Council for legislative action.
- Approval or veto of ordinances.
- Acting as the purchasing agent of the Town.
- Acting as the personnel director for the Town.
- Coordinating among boards, commissions, committees, agencies, authorities and other public bodies within the Town government.
- Acting as the bargaining agent for the Town in all labor and employment matters.

| <b>BUDGET - OFFICE OF THE F</b> | RST SELECTMAN                  | 22-23         | 23-24        | 23-24        | 24-25      | 24-25  | 24-25  | 24-25   | 24-25        | 2023-2024 TO | 2024-2025    |
|---------------------------------|--------------------------------|---------------|--------------|--------------|------------|--------|--------|---------|--------------|--------------|--------------|
| EXPENDITURES:                   | Dept 0005                      | <u>Actual</u> | YTD 12/31/23 | Final Budget | Department | FS Adj | TC Adj | BOF Adj | Total Budget | \$ CHG       | <u>% CHG</u> |
| 1001-10-15101-0005-150003       | L FIRST SELECTMAN SALARY ADMIN | 103,697       | 51,947       | 103,895      | 103,895    | -      | -      | -       | 103,895      | -            | 0.00%        |
| 1001-10-15101-0005-150003       | FIRST SELECTMAN SALARY OTHER   | 73,232        | 49,907       | 113,500      | 112,820    | -      | -      | -       | 112,820      | (680)        | -0.60%       |
| 1001-10-15101-0005-15338        | FIRST SELECTMAN OFFICE EXP     | 3,876         | 1,439        | 4,200        | 4,200      | -      | -      | -       | 4,200        | -            | 0.00%        |
| 1001-10-15101-0005-153579       | FIRST SELECTMAN VEHICLE FUEL   | 934           | 693          | 985          | 882        | -      | -      | -       | 882          | (103)        | -10.46%      |
| 1001-10-15101-0005-153580       | FIRST SELECTMAN VEHICLE EXP    |               | -            | 250          | 250        | -      | -      | -       | 250          | -            | 0.00%        |
|                                 | TOTAL FIRST SELCTMAN:          | 181,739       | 103,986      | 222,830      | 222,047    | -      | -      | -       | 222,047      | (783)        | -0.35%       |

#### SALARY DETAIL - OFFICE OF THE FIRST SELECTMAN

|                           |                                             | Budget  | Budget      |          |
|---------------------------|---------------------------------------------|---------|-------------|----------|
|                           | <u>Dept 0005</u>                            | 23-24   | 24-25       |          |
| 1001-10-15101-0005-150001 | First Selectman                             | 103,895 | 103,895     | _        |
|                           | Total Admin:                                | 103,895 | 103,895     | _        |
| 1001-10-15101-0005-150003 | Administrative Assistant Longevity          | 65,500  | 65,500<br>- |          |
|                           | Office & Communications Assistant Longevity | 48,000  | 47,320<br>- | new hire |
|                           | Total Other:                                | 113,500 | 112,820     | -        |
|                           | Total First Selectman:                      | 217,395 | 216,715     | -        |
|                           | Headcount-FT                                | 3       | 3           |          |
|                           | Headcount-PT                                | -       | -           | ]        |

| SALARY SUMMARY               | <u>23-24</u> | <u>24-25</u> |
|------------------------------|--------------|--------------|
| FIRST SELECTMAN SALARY ADMIN | 103,895      | 103,895      |
| FIRST SELECTMAN SALARY OTHER | 113,500      | 112,820      |
| FIRST SELECTMAN SALARY PT    |              | -            |
|                              | 217.395      | 216.715      |

#### **BUDGET - OFFICE OF THE FIRST SELECTMAN**

| EXPENDITURES                                                           | 23-24        | 24-25      | 24-25  | 24-25  | 24-25   | 24-25        |                                     |
|------------------------------------------------------------------------|--------------|------------|--------|--------|---------|--------------|-------------------------------------|
| 1001-10-15101-0005-153385 FIRST SELECTMAN OFFICE EXP                   | Final Budget | Department | FS Adj | TC Adj | BOF Adj | Total Budget | Explanation                         |
| Office supplies                                                        | 1,800        | 1,800      |        |        |         | 1,800        |                                     |
| Supplies for public recognition (plaques, certificates, proclamations) | 600          | 600        |        |        |         | 600          |                                     |
| Meeting registrations and expenses                                     | 800          | 800        |        |        |         | 800          |                                     |
| Postage                                                                | 300          | 300        |        |        |         | 300          |                                     |
| Legal notices                                                          | 300          | 300        |        |        |         | 300          |                                     |
| Toner Cartridges                                                       | 400          | 400        |        |        |         | 400          |                                     |
|                                                                        | 4,200        | 4,200      | -      | -      | -       | 4,200        |                                     |
|                                                                        |              |            |        |        |         |              |                                     |
|                                                                        | 23-24        | 24-25      | 24-25  | 24-25  | 24-25   | 24-25        |                                     |
| 1001-10-15101-0005-153579 FIRST SELECTMAN VEHICLE FUEL                 | Final Budget | Department | FS Adj | TC Adj | BOF Adj | Total Budget | Explanation                         |
|                                                                        | 985          | 882        |        |        |         | 882          | Current usage and decrease in price |
|                                                                        | 985          | 882        | -      | -      | -       | 882          |                                     |
|                                                                        |              |            |        |        |         |              |                                     |
|                                                                        | 23-24        | 24-25      | 24-25  | 24-25  | 24-25   | 24-25        |                                     |
| 1001-10-15101-0005-153580 FIRST SELECTMAN VEHICLE EXP                  | Final Budget | Department | FS Adj | TC Adj | BOF Adj | Total Budget | Explanation                         |
|                                                                        | 250          | 250        |        |        | •       | 250          |                                     |
|                                                                        | 250          | 250        | -      | -      | -       | 250          |                                     |

# TOWN ATTORNEY

| <b>BUDGET - TOWN ATTORNEY</b> |                                                 | 22-23         | 23-24        | 23-24        | 24-25      | 24-25  | 24-25  | 24-25   | 24-25        | 2023-2024 1 | O 2024-2025 |
|-------------------------------|-------------------------------------------------|---------------|--------------|--------------|------------|--------|--------|---------|--------------|-------------|-------------|
| EXPENDITURES:                 | <u>Dept 0005</u>                                | <u>Actual</u> | YTD 12/31/23 | Final Budget | Department | FS Adj | TC Adj | BOF Adj | Total Budget | \$ CHG      | % CHG       |
| 1001-10-15101-0007-150100     | GENERAL & SPECIAL COUNSEL, INCLUDING LITIGATION | 179,585       | 87,497       | 280,000      | 280,000    | -      | -      | -       | 280,000      | -           | 0.00%       |
| 1001-10-15101-0007-153385     | TOWN ATTORNEY OFFICE EXPENSE                    | -             | -            | 500          | 500        | -      | -      | -       | 500          | -           | 0.00%       |
|                               | TOTAL TOWN ATTORNEY:                            | 179,585       | 87,497       | 280,500      | 280,500    | -      | -      | -       | 280,500      | -           | 0.00%       |