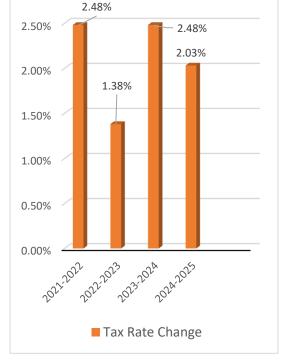

\$2,550,000 in our undesignated general fund balance back to our taxpayers, combined with the cooperation of both municipal and education leaders, this allows us to progress forward in a stable manner while maintaining a fiscally responsible path. Monroe enjoys significant and sustained growth in our grand list across residential and commercial property, however, motor vehicles have seen a decrease, with all metrics substantially impacting the tax rate. Without growth in the grand list, our communities' residents will be taxed at a much higher rate. Therefore, it is imperative for Monroe to keep a business-friendly environment and fund the staffing demands addressed in the Land Use division of the Town. The current budget incorporates a projected tax rate increase of 2.03% down 0.45% from last year's budget. Out of the total increase in operating expenditures, 95.13% is attributed to education and 4.87% to municipal costs.