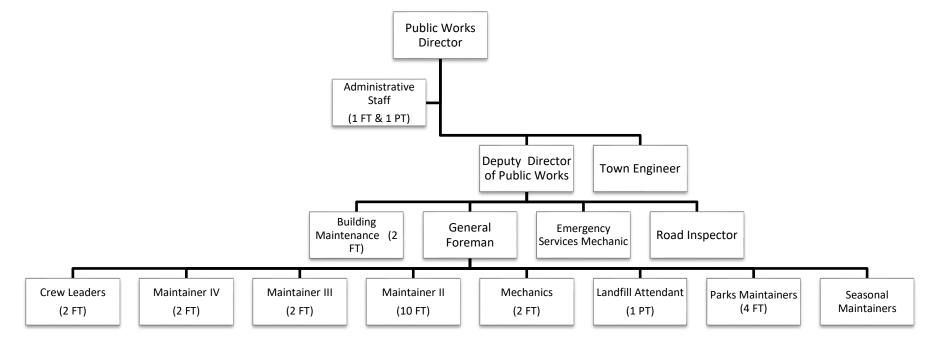

#### PERFORMANCE METRICS

| ACTIVITY                                                                    | 2021  | 2022  | 2023 |
|-----------------------------------------------------------------------------|-------|-------|------|
| Businesses Assisted (Calendar Year)                                         | 60    | 128   | 117  |
| Businesses Opened (Calendar Year)                                           | 66    | 50    | 45   |
| Net Number of Commercial Personal<br>Property Accounts<br>(Grand List Year) | 1,516 | 1,633 | 1727 |
| Communications to Businesses                                                |       |       |      |
| Subscribed Email Accounts                                                   | 1,049 | 1,075 | 1097 |
| Facebook Followers                                                          | 1,232 | 1,250 | 1264 |
| Instagram Followers                                                         | 363   | 440   | 457  |
| Online Permits Issued (Calendar Year)                                       | 76    | 272   | 556  |

#### SIGNIFICANT ACCOMPLISHMENTS

- Received Connecticut Economic Development Association (CEDAS) Silver Award for Best Practices in Land Use for the Town of Monroe, as a first-time award winner.
- Worked directly with the Economic Development Commission (EDC) to identify and support the Commission's goals and objectives.
- Promoted Restaurant Week with 26 participating restaurants, Father's Day sidewalk sale with 22 participating businesses, and Fairfield County Commercial Brokers Network meeting with over 100 commercial brokers in attendance.
- Provided direct support to businesses in navigating and coordinating the permitting process among multiple departments, while also facilitating approvals and advocating for appropriate business interests.
- Reviewed over 100 grant opportunities to determine Town eligibility; completed and submitted applications when appropriate. This resulted in the selection of Congressional Member-Directed grant for Monroe Senior Center (\$200K) to replace the septic system and a Small Town Economic Assistance Program (STEAP) grant (\$500k) for the refurbishment of the Monroe Animal Control Facility.
- Developed town-wide grant tracking file for administrative and oversight purposes.
- Led efforts project management and oversight for the construction project of the Wolfe Park Athletic Fields as well as the new Basketball Courts; managing project scope, timelines, change orders and payment requests to come in on time and within budget.
- Conducted analysis of commercial tax abatement ordinances in adjacent municipalities to evaluate Monroe's program and provide recommendations for future revisions to our ordinance.
- Commenced ongoing meetings with staff for the Sustainable CT initiative, defining scope and project feasibility for moving forward.
- Rebuilt and improved the business and economic development pages on the Town website including updated and searchable listing of all Town businesses.

- Coordinated community event permits processing for the second Barnum Festival car show in Monroe as well as permitting requirements for Jam at the Dam held in July. Anticipating both event will return in 2024.
- Assisted community organizations in permitting for Apple Festival, Strawberry Festival, Italian Festival, Senior Center Flea Market, and for the Monroe Playground Foundation.

## **GOALS & OBJECTIVES**

- Provide support and assistance to the EDC in their program development and implementation, such as Restaurant Week, Business Appreciation Day, and completion of marketing materials to promote Monroe.
- Provide ongoing "voice of the customer" approach to all Town departments involved in community & economic development and professionally challenging decisions and promoting continuous process improvement.
- Focus on growth of commercial and industrial zoned land and vacant retail space through promotion with developers, brokers, and realtors.
- Continue to identify and pursue grant opportunities as appropriate.
- Facilitate continued growth in the social media platforms to promote Economic Development initiatives and advertisements that appeal to all constituents.

#### **BUDGET HIGHLIGHTS**

• Budget remains relatively flat from previous year with a slight reduction in stand-alone marketing expenses.

| BUDGET - ECONOMIC DEVELOPMENT DEPARTMENT |                                                   | 22-23         | 23-24        | 23-24        | 24-25             | 24-25  | 24-25  | 24-25   | 24-25        | 2023-2024 TO  | 2024-2025 |
|------------------------------------------|---------------------------------------------------|---------------|--------------|--------------|-------------------|--------|--------|---------|--------------|---------------|-----------|
| EXPENDITURES:                            | Dept 0090                                         | <u>Actual</u> | YTD 12/31/23 | Final Budget | <u>Department</u> | FS Adj | TC Adj | BOF Adj | Total Budget | <u>\$ CHG</u> | % CHG     |
| 1001-10-15101-0090-150001                | ECONOMIC DEVELOPMENT DEPT SALARY ADMIN            | 91,091        | 54,904       | 110,000      | 110,000           | -      | -      | -       | 110,000      | -             | 0.00%     |
| 1001-10-15101-0090-150005                | ECONOMIC DEVELOPMENT DEPT SALARY PT               | -             | -            | 25,350       | 25,350            | -      | -      | -       | 25,350       | -             | 0.00%     |
| 1001-10-15101-0090-150550                | ECONOMIC DEVELOPMENT DEPT MARKETING & DEVELOPMENT | 10,854        | 3,211        | 10,400       | 10,200            | -      | -      | -       | 10,200       | (200)         | -1.92%    |
| 1001-10-15101-0090-153385                | ECONOMIC DEVELOPMENT DEPT OFFICE EXPENSE          | 247           | 321          | 450          | 450               | -      | -      | -       | 450          | -             | 0.00%     |
|                                          | TOTAL EDC:                                        | 102,192       | 58,436       | 146,200      | 146,000           | -      | -      | -       | 146,000      | (200)         | -0.14%    |

|                           |                                                | Budget  | Budget  |
|---------------------------|------------------------------------------------|---------|---------|
|                           | <u>Dept 0090</u>                               | 23-24   | 24-25   |
| 1001-10-15101-0090-150001 | Director of Economic and Community Development | 110,000 | 110,000 |
|                           | Longevity                                      |         | -       |
|                           | Total Admin:                                   | 110,000 | 110,000 |
| 1001-10-15101-0090-150005 | Special Projects Coordinator                   | 25,350  | 25,350  |
|                           | Total Admin:                                   | 25,350  | 25,350  |
|                           | Total EDD:                                     | 135,350 | 135,350 |
|                           | Headcount-FT                                   | 1       | 1       |
|                           | Headcount-PT                                   | 1       | 1       |

| EXPENDITURES:                  |                                                   | 23-24        | 24-25      | 24-25  | 24-25  | 24-25        | 24-25        |             |
|--------------------------------|---------------------------------------------------|--------------|------------|--------|--------|--------------|--------------|-------------|
| 1001-10-15101-0090-150550      | ECONOMIC DEVELOPMENT DEPT MARKETING & DEVELOPMENT | Final Budget | Department | FS Adj | TC Adj | Total Budget | Total Budget | Explanation |
| Networking - BRBC, CERC, Chan  | 1,200                                             | 1,200        |            |        |        | 1,200        |              |             |
| Community outreach marketing   | g and media promotion                             | 1,400        | 1,200      |        |        |              | 1,200        | Trend       |
| Community events - Restauran   | t week, Spring Event                              | 3,800        | 3,800      |        |        |              | 3,800        |             |
| Business/Broker Event          |                                                   | 4,000        | 4,000      |        |        |              | 4,000        |             |
|                                |                                                   | 10,400       | 10,200     | -      | -      | -            | 10,200       |             |
|                                |                                                   |              |            |        |        |              |              |             |
|                                |                                                   | 23-24        | 24-25      | 24-25  | 24-25  | 24-25        | 24-25        |             |
| 1001-10-15101-0090-153385      | ECONOMIC DEVELOPMENT DEPT OFFICE EXPENSE          | Final Budget | Department | FS Adj | TC Adj | Total Budget | Total Budget | Explanation |
| Office expense (business cards | s, office supplies, etc.)                         | 200          | 200        |        |        |              | 200          |             |
| Mileage reimbursement          |                                                   | 250          | 250        |        |        |              | 250          |             |
|                                |                                                   | 450          | 450        | -      | -      | -            | 450          |             |

# **HUMAN RESOURCES DEPARTMENT**

The Human Resources Department provides quality services and support in the areas of talent acquisition, benefits administration, employee and labor relations, as well as overseeing the training and safety of our staff. The delivery of these services to our employees enables them to better serve the Town's internal and external clients.

#### PRIMARY PROGRAMS & SERVICES:

- Talent acquisition, recruitment and interview process, and on-boarding of all staff, and volunteers.
- Benefits administration (enrollment and coordination) for all eligible personnel, including medical, dental, life/disability, retirement, flexible spending accounts.
- Employee relations Develop and disseminate employee information, referral resource, conflict resolution.
- Labor Relations Assist in negotiation of all union contracts, grievances, and employee investigations.
- Risk Management Safety Committee; claims processing and review of all worker's compensation and liability claims.
- ADA Coordinator for the Town.
- Management of employee benefit accruals / time management, leave management.
- Administration of retirement savings plans, including defined benefit and contribution plans, e.g., 401a, 457 plans, including BOE.
- Management of occupational health program for volunteer firefighter and EMS personnel.
- Performance management administration.
- Provide various training programs for staff.
- Maintain records and oversee compliance for staff required to have a Commercial Driver's License, and the associated random drug testing program.

## **ORGANIZATION CHART**

#### PERFORMANCE METRICS

| <u>Calendar Year</u> | Positions<br>Posted | Applications<br>Reviewed | Interviews<br>Conducted | New Hires<br>Processed |
|----------------------|---------------------|--------------------------|-------------------------|------------------------|
| 2021                 | 31                  | 780                      | 85                      | 32                     |
| 2022                 | 87                  | 1649                     | 172                     | 89                     |
| 2023                 | 49                  | 1529                     | 137                     | 70                     |

### SIGNIFICANT ACCOMPLISHMENTS

- Completed the re-alignment of Parks & Recreation, Public Works, Economic & Community Development, Planning & Zoning and Building departments, which included matters such as updating job descriptions, organizational charts, and communication to employees.
- Tracked and resolved coverage issues with health care insurance provider, resulting in improved coverage and customer service for employees.
- Transitioned firefighter physicals to new provider.
- Recruited & filled number of positions, with focus on improved customer service and efficiencies.
- Revisions and updates to numerous job descriptions.
- Supported negotiations of open collective bargaining agreements.
- Coordinated the ADA Self-Evaluation for the Town to review physical challenges to pedestrian and facility accessibility.
- Negotiated no increase to EAP services for the next two fiscal years.

## **GOALS & OBJECTIVES**

- Continue to recruit/hire top talent for key/open roles. Identify new candidate sources.
- Identify and strategize staff development of Town employees.
- Continue to evaluate and revise job descriptions.
- · Ensure compliance with new state-mandated training